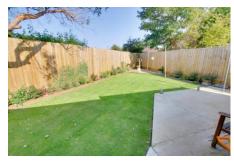

#### Outside

A driveway at one side leads to the Garage  $5.5m \times 2.4m$  which is fitted with light and pow er. A side lean to leads to a veranda at the rear with Shed  $3.19m (10'6") max \times 2.40m (7'10")$  the remainder of the rear garden is laid to law n with outside power supply.