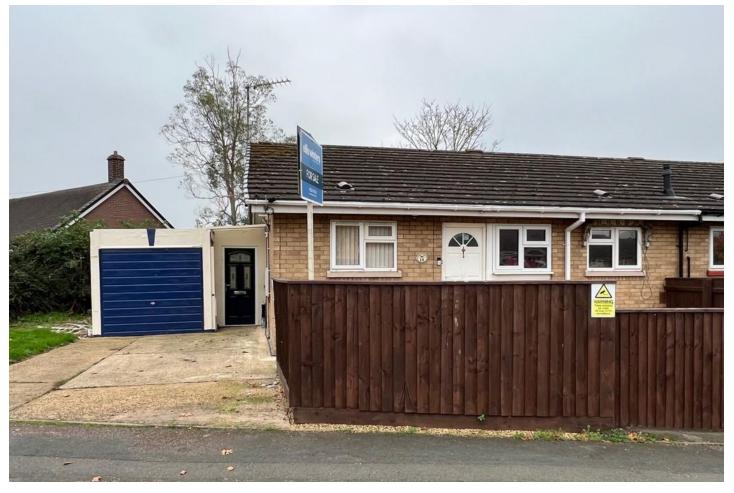

#### To arrange a viewing call us now on 01354 701000

Located close to local amenities this bungalow has much to shout about including a REFITTED KITCHEN/DINER, good size lounge opening to CONSERVATORY, two double bedrooms and a LOVELY THREE PIECE REFITTED SHOWER ROOM. Outside there is GARAGE and parking plus veranda at the rear with shed and a garden laid mainly to lawn. EPC C

#### Outside

A driveway at one side leads to the Garage  $5.5m \times 2.4m$  which is fitted with light and pow er. A side lean to leads to a veranda at the rear with Shed  $3.19m (10'6") max \times 2.40m (7'10")$  the remainder of the rear garden is laid to law n with outside power supply.