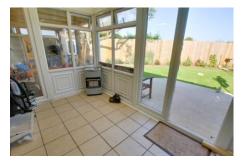

### £195,000

Hall Radiator, cupboard.

Lounge 4.35m (14'3") x 3.78m (12'5") Tw o radiators, door to:

Conservatory Brick and glazed construction with light and pow er, double doors to garden.

Kitchen/Dining Room 3.78m (12'5") x 3.57m (11'9") Fitted w ith wall and base units with double oven, hob and hood, plumbing for washing machine, sink unit w ith mixer tap, two windows to front, radiator.