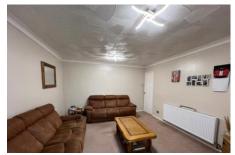

### £195,000

Hall Radiator, cupboard.

Lounge 4.35m (14'3") x 3.78m (12'5") Tw o radiators, door to:

Conservatory Brick and glazed construction with light and pow er, double doors to garden.

Kitchen/Dining Room 3.78m (12'5") x 3.57m (11'9") Fitted w ith wall and base units with double oven, hob and hood, plumbing for washing machine, sink unit w ith mixer tap, two windows to front, radiator.