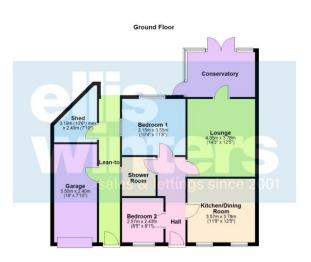

### £195,000

Hall Radiator, cupboard.

Lounge 4.35m (14'3") x 3.78m (12'5") Tw o radiators, door to:

Conservatory Brick and glazed construction with light and pow er, double doors to garden.

Kitchen/Dining Room 3.78m (12'5") x 3.57m (11'9") Fitted w ith wall and base units with double oven, hob and hood, plumbing for washing machine, sink unit w ith mixer tap, two windows to front, radiator.

Bedroom 1 3.55m (11'8") x 3.15m (10'4") Window to side and rear, radiator.

Bedroom 2 2.57m (8'5") x 2.47m (8'1") Window to front, radiator.

Show er Room

Fully tiled flooring and fitted with a three piece suite comprising shower cubicle with tiled enclosure, wash hand basin with storage under, Low level WC, window to side, heated tow el rail.

#### Outside

A driveway at one side leads to the Garage  $5.5m \times 2.4m$  which is fitted with light and pow er. A side lean to leads to a veranda at the rear with Shed  $3.19m (10'6") max \times 2.40m (7'10")$  the remainder of the rear garden is laid to law n with outside power supply.