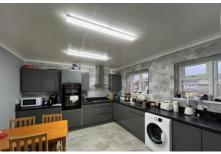

### £195,000

Hall Radiator, cupboard.

Lounge 4.35m (14'3") x 3.78m (12'5") Tw o radiators, door to:

Conservatory Brick and glazed construction with light and pow er, double doors to garden.

Kitchen/Dining Room 3.78m (12'5") x 3.57m (11'9") Fitted w ith wall and base units with double oven, hob and hood, plumbing for washing machine, sink unit w ith mixer tap, two windows to front, radiator.