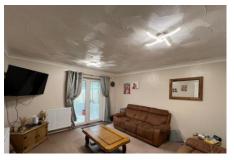

### £195,000

Hall Radiator, cupboard.

Lounge 4.35m (14'3") x 3.78m (12'5") Tw o radiators, door to:

Conservatory Brick and glazed construction with light and pow er, double doors to garden.

Kitchen/Dining Room 3.78m (12'5") x 3.57m (11'9") Fitted w ith wall and base units with double oven, hob and hood, plumbing for washing machine, sink unit w ith mixer tap, two windows to front, radiator.