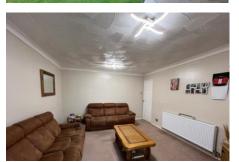

## 15 Papworth Road, March, PE15 9EU

Hall Radiator, cupboard.

Lounge 4.35m (14'3") x 3.78m (12'5") Tw o radiators, door to:

Conservatory
Brick and glazed construction with light and power, double doors to garden.