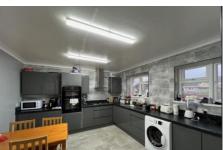

Kitchen/Dining Room 3.78m (12'5") x 3.57m (11'9") Fitted w ith wall and base units with double oven, hob and hood, plumbing for washing machine, sink unit w ith mixer tap, two windows to front, radiator.