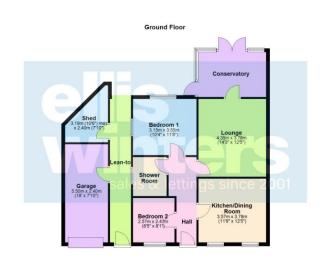

## 15 Papworth Road, March, PE15 9EU

Hall Radiator, cupboard.

Lounge 4.35m (14'3") x 3.78m (12'5") Tw o radiators, door to:

Conservatory
Brick and glazed construction with light and power, double doors to garden.

Kitchen/Dining Room 3.78m (12'5") x 3.57m (11'9") Fitted w ith wall and base units with double oven, hob and hood, plumbing for washing machine, sink unit w ith mixer tap, two windows to front, radiator.

Bedroom 1 3.55m (11'8") x 3.15m (10'4") Window to side and rear, radiator.

Bedroom 2 2.57m (8'5") x 2.47m (8'1") Window to front, radiator.

Show er Room Fully tiled flooring

Fully tiled flooring and fitted with a three piece suite comprising shower cubicle with tiled enclosure, wash hand basin with storage under, Low level WC, window to side, heated towel rail.

Outside
A driveway at one side leads to the Garage

5.5m x 2.4mw hich is fitted with light and power. A side lean to leads to a veranda at the rearwith Shed 3.19m (10'6") max x 2.40m (7'10") the remainder of the rear garden is laid to lawn with outside power supply.