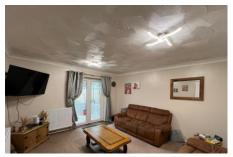

## 15 Papworth Road, March, PE15 9EU

Hall Radiator, cupboard.

Lounge 4.35m (14'3") x 3.78m (12'5") Tw o radiators, door to:

Conservatory
Brick and glazed construction with light and power, double doors to garden.