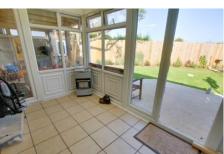

## 15 Papworth Road, March, PE15 9EU

Hall Radiator, cupboard.

Lounge 4.35m (14'3") x 3.78m (12'5") Tw o radiators, door to:

Conservatory
Brick and glazed construction with light and power, double doors to garden.