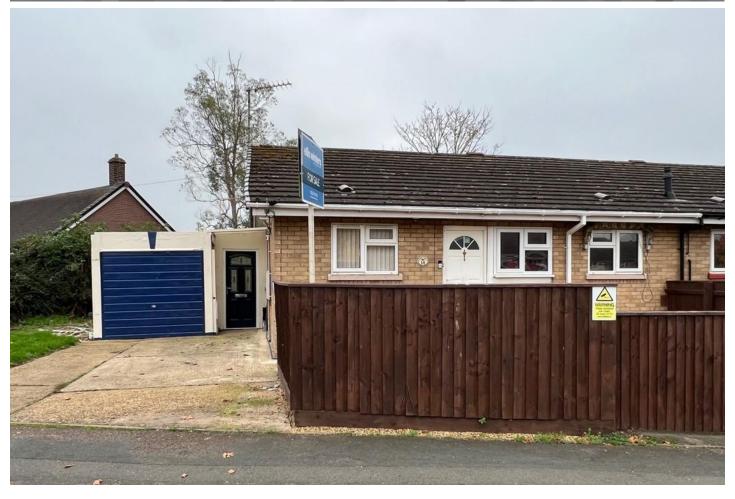

Offers Over **£200,000** 

15 Papworth Road, March, PE15 9EU

Outside
A driveway at one side leads to the Garage

5.5m x 2.4mw hich is fitted with light and power. A side lean to leads to a veranda at the rearwith Shed 3.19m (10'6") max x 2.40m (7'10") the remainder of the rear garden is laid to lawn with outside power supply.