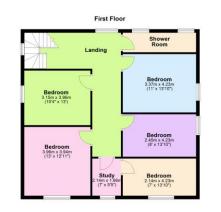

Office/Study 3.96m (13') x 1.83m (6') Window to side.

First Floor & Landing Window to rear and side, radiator.

Bedroom 3.96m (13) x 3.94m (12'11") Window to front, radiator, double cupboard.

Bedroom 4.23m (13'10") x 3.37m (11') Window to side, radiator, double cupboard, shower cubicle and wash hand basin.

Bedroom 3.96m (13') x 3.10m (10'2") Window to side, radiator, triple cupboard.

Bedroom 4.23m (13'10") x 2.45m (8') Window to side, radiator.

Study 2.14m (7') x 1.66m (5'5") Window to front, radiator, door to:

Bedroom 4.23m (13'10") x 2.14m (7') Window to front, radiator.

Show er Room Fitted with a three piece suite comprising shower, wash hand basin and WC, two windows to rear, radiator.

Outside To the front of the property there is off road parking leading to a carport at one side. The established garden is split into a number of