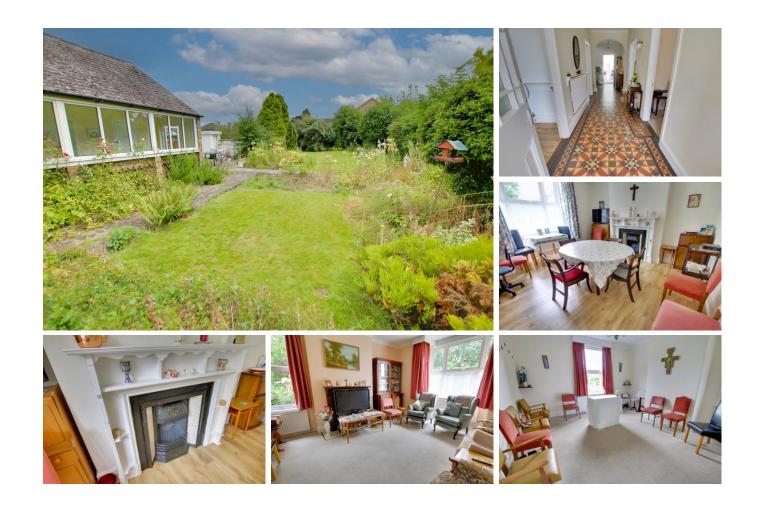

# £475,000

To arrange a viewing call us now on 01354 701000

UNIQUE with MUCH POTENTIAL! This established home is located close to the town centre and must be viewed to appreciate the space on offer plus the CHARACTER. Accommodation comprises MULTIPLE RECEPTION ROOMS, ground floor shower room and bedrooms, kitchen, A FURTHER FIVE BEDROOMS TO THE FIRST FLOOR and a shower room. Outside there is parking and carport plus a BEAUTIFUL EAST FACING GARDEN with numerous different areas plus patio and air raid shelter! EPC D

### 11 Princes Walk, March, PE15 8AH

Ground Floor

Porch Tiled flooring, door to:

Hall Radiator, stairs to first floor and landing, pantry/cellar, tiled flooring.

Lounge 4.69m (15'5") x 4.23m (13'10") Box bay window to front, window to side, fireplace, two radiators, bi-fold door to:

Breakfast Room 4.90m (16'1") x 4.23m (13'10") Window to side and rear, two radiators.

Dining Room 3.96m (13') x 3.95m (12'11") Box bay window to front, two radiators, fireplace, serving hatch to kitchen.

Bedroom 4.23m (13'10") x 2.14m (7') Window to front, radiator.

Show er Room Fitted with a three piece suite comprising shower, wash hand basin and WC, two windows to rear, radiator.

Outside To the front of the property there is off road parking leading to a carport at one side. The established garden is split into a number of

sections including a very well stocked flower bed with pathway leading to the lawn with trees and a raised patio with air raid shelter. There is a further garden area to the side which has been used as a vegetable patch.