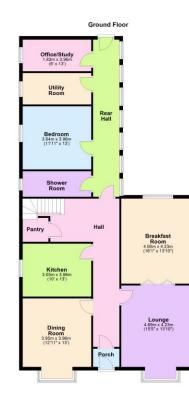

### 11 Princes Walk, March, PE15 8AH

Ground Floor

Porch Tiled flooring, door to:

Hall Radiator, stairs to first floor and landing, pantry/cellar, tiled flooring.

Lounge 4.69m (15'5") x 4.23m (13'10") Box bay window to front, window to side, fireplace, two radiators, bi-fold door to:

Breakfast Room 4.90m (16'1") x 4.23m (13'10") Window to side and rear, two radiators.

Dining Room 3.96m (13') x 3.95m (12'11") Box bay window to front, two radiators, fireplace, serving hatch to kitchen.

Kitchen 3.96m (13') x 3.05m (10') Fitted with wall and base units, double oven, hob, plumbing for dishwasher, gas fired boiler, sink unit, window to side.

Rear Hall Windows to side, two radiators, door to rear garden.

Show er Room Fitted w et room shower area with electric shower, wash hand basin and WC, window to side, radiator.

Bedroom 3.96m (13') x 3.64m (11'11") Window to side, radiator, cupboard.

Utility Room Plumbing for washing machine, window to side, radiator.

Office/Study 3.96m (13') x 1.83m (6') Window to side.

First Floor & Landing Window to rear and side, radiator.

Bedroom 3.96m (13) x 3.94m (12'11") Window to front, radiator, double cupboard.

Bedroom 4.23m (13'10") x 3.37m (11') Window to side, radiator, double cupboard, shower cubicle and wash hand basin.