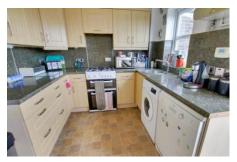

#### Hall

Window to front, radiator, stairs to first floor and landing.

Lounge 4.38m (14'5") x 3.47m (11'4") Window to front, radiator.

Kitchen/Dining Room 5.40m (17'9") x 3.61m (11'10") max Fitted w ith wall and base units with plumbing for washing machine and dishwasher, sink unit w ith mixer tap, gas fired boiler, gas cooker point, two w indows to rear, radiator, door to garden.