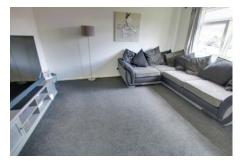

#### Hall

Window to front, radiator, stairs to first floor and landing.

Lounge 4.38m (14'5") x 3.47m (11'4") Window to front, radiator.

Kitchen/Dining Room 5.40m (17'9") x 3.61m (11'10") max Fitted w ith wall and base units with plumbing for washing machine and dishwasher, sink unit w ith mixer tap, gas fired boiler, gas cooker point, two w indows to rear, radiator, door to garden.