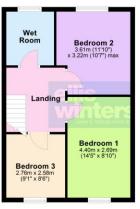

First Floor & Landing Airing cupboard with hot water tank, two further cupboards.

Bedroom 1 4.40m (14'5") x 2.69m (8'10") Window to front, radiator.

Bedroom 2 3.61m (11'10") x 3.22m (10'7") max Window to rear.

Bedroom 3 2.76m (9'1") x 2.58m (8'6") Window to front, radiator.

Wet Room Fitted with electric shower, wash hand basin and WC, window to rear, radiator.