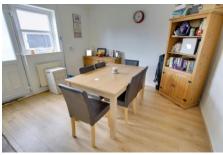

#### Hall

Window to front, radiator, stairs to first floor and landing.

Lounge 4.38m (14'5") x 3.47m (11'4") Window to front, radiator.

Kitchen/Dining Room 5.40m (17'9") x 3.61m (11'10") max Fitted w ith wall and base units with plumbing for washing machine and dishwasher, sink unit w ith mixer tap, gas fired boiler, gas cooker point, two w indows to rear, radiator, door to garden.