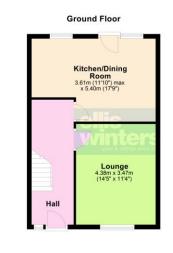

### Ground Floor

#### Hall

Window to front, radiator, stairs to first floor and landing.

Lounge 4.38m (14'5") x 3.47m (11'4") Window to front, radiator.

Kitchen/Dining Room 5.40m (17'9") x 3.61m (11'10") max Fitted w ith wall and base units with plumbing for washing machine and dishwasher, sink unit w ith mixer tap, gas fired boiler, gas cooker point, two w indows to rear, radiator, door to garden.