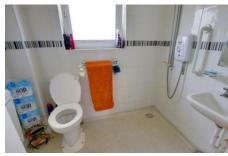

Bedroom 3 2.76m (9'1") x 2.58m (8'6") Window to front, radiator.

Wet Room Fitted with electric shower, wash hand basin and WC, window to rear, radiator.