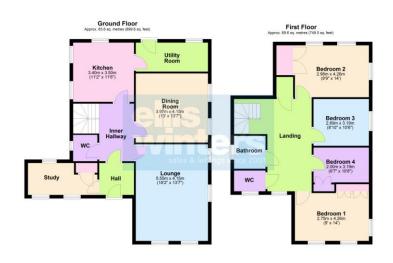

## Glebe House, 35 Church Road, Christchurch, PE14 9PQ

Ground Floor

Hall Radiator.

Inner Hallway
Stairs to first floor and landing.

WC

Window to side, two piece suite, radiator.

Study

4.00m (13'1") max x 1.84m (6') Window to rear, two windows to front, radiator, cupboard.

Lounge

5.55m (18'2") x 4.15m (13'7")
Two windows to front, window to side, two radiators, patio doors.

Dining Room

 $4.15m (13'7") \times 3.97m (13')$ Tw o windows to side, two radiators.

Kitchen

 $3.50m (11'6") \times 3.40m (11'2")$  Fitted kitchen, w indow to rear, two windows to side, radiator.

Utility Room

Window to rear, door to garden, oil fired

First Floor & Landing.

Bedroom 1

4.26m (14') x 2.75m (9')
Two windows to front, window to side, radiator, fitted cupboards.

Bedroom 2

4.26m (14') x 2.98m (9'9")

Two windows to rear, window to side, fitted cupboards.

Bedroom 3

3.19m (10'6") x 2.69m (8'10") Window to side, radiator.

Bedroom 4

3.19m (10'6") x 2.00m (6'7") Cupboard, radiator, window to side.

Bathroom

Fitted with a two piece suite, window to side, radiator.

WC

Fitted with WC, window to front.

Freehold

Council tax band E

Private drainage and oil central heating

Ellis Winters & Co 52 High Street, March, Cambridgeshire, PE15 9JR

Tel: 01354 701000 Email: info@ellisw inters.co.uk www.ellisw inters.co.uk