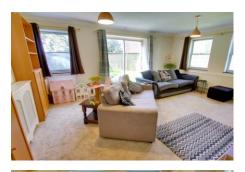

Lounge

5.55m (18'2") x 4.15m (13'7")
Two windows to front, window to side, two radiators, patio doors.

Dining Room

 $4.15m (13'7") \times 3.97m (13')$ Tw o windows to side, two radiators.

Kitchen

 $3.50m (11'6") \times 3.40m (11'2")$  Fitted kitchen, w indow to rear, two windows to side, radiator.