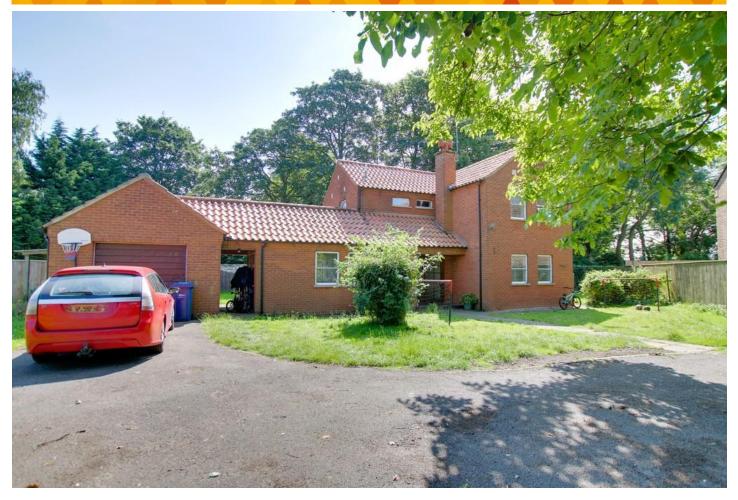

## £1,200 pcm

Glebe House, 35 Church Road, Christchurch,

To arrange a viewing call us now on 01354 701000

Deposit £1,380

Located in the heat of the village this detached home OFFERS A WEALTH OF SPACE, INSIDE AND OUT! Accommodation comprises three reception rooms, kitchen plus utility and WC, FOUR GOOD SIZE BEDROOMS and family bathroom. Outside the home is surround by garden with garage and driveway. EPC E

## Glebe House, 35 Church Road, Christchurch, PE14 9PQ

Ground Floor

Hall Radiator.

Inner Hallway
Stairs to first floor and landing.

WC

Window to side, two piece suite, radiator.

Study

4.00m (13'1") max x 1.84m (6') Window to rear, two windows to front, radiator, cupboard.