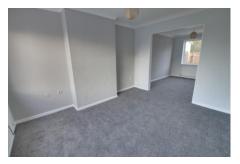

#### Hall

Window to side, radiator, stairs to first floor and landing with cupboard under, tiled flooring.

Lounge 3.75m (12'4") x 3.30m (10'10") Window to front, radiator, opening to:

Dining Room 3.45m (11'4") x 2.80m (9'2") Window to rear, radiator.