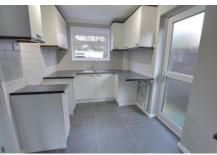

Kitchen

3.45m (11'4") x 2.24m (7'4") Fitted w ith wall and base units with sink unit with mixer tap, plumbing for washing machine, electric cooker point, tiled flooring, window to rear, door to side.

First Floor & Landing Window to side, access to loft space.