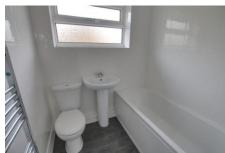

### Bedroom 3

2.79m (9'2") x 2.28m (7'6") Window to front, cupboard housing gas fired boiler, radiator.

Bathroom Fully tiled and fitted with a three piece suite comprising bath, WC and wash hand basin, window to rear, heated towel rail.