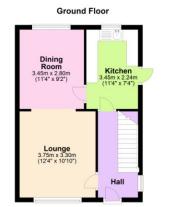

### Ground Floor

#### Hall

Window to side, radiator, stairs to first floor and landing with cupboard under, tiled flooring.

Lounge 3.75m (12'4") x 3.30m (10'10") Window to front, radiator, opening to:

Dining Room 3.45m (11'4") x 2.80m (9'2") Window to rear, radiator.

Kitchen

3.45m (11'4") x 2.24m (7'4") Fitted w ith wall and base units with sink unit with mixer tap, plumbing for washing machine, electric cooker point, tiled flooring, window to rear, door to side.

First Floor & Landing Window to side, access to loft space.