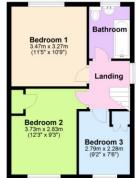

First Floor

Bedroom 1 3.47m (11'5") x 3.27m (10'9") Window to rear, radiator.

Bedroom 2 3.73m (12'3") x 2.83m (9'3") Window to front, storage cupboard, radiator.

### Bedroom 3

2.79m (9'2") x 2.28m (7'6") Window to front, cupboard housing gas fired boiler, radiator.

Bathroom Fully tiled and fitted with a three piece suite comprising bath, WC and wash hand basin, window to rear, heated towel rail.