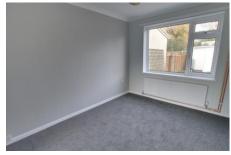

Bedroom 1 3.47m (11'5") x 3.27m (10'9") Window to rear, radiator.

Bedroom 2 3.73m (12'3") x 2.83m (9'3") Window to front, storage cupboard, radiator.

### Bedroom 3

2.79m (9'2") x 2.28m (7'6") Window to front, cupboard housing gas fired boiler, radiator.

Bathroom Fully tiled and fitted with a three piece suite comprising bath, WC and wash hand basin, window to rear, heated towel rail.