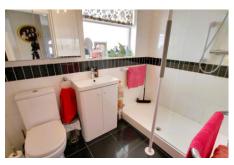

#### Show er Room

Fully tiled and fitted with a three piece suite comprising oversized shower cubicle, vanity wash hand basin, heated towel rail, window to rear.

To the front of the property there is extensive off road parking for multiple vehicles. The passageway at the side leads to the rear garden which faces South West and is laid to patio and law nwhich flower and shrub borders, garden shed, summerhouse, power and water supply and then further garden area laid to gravel.