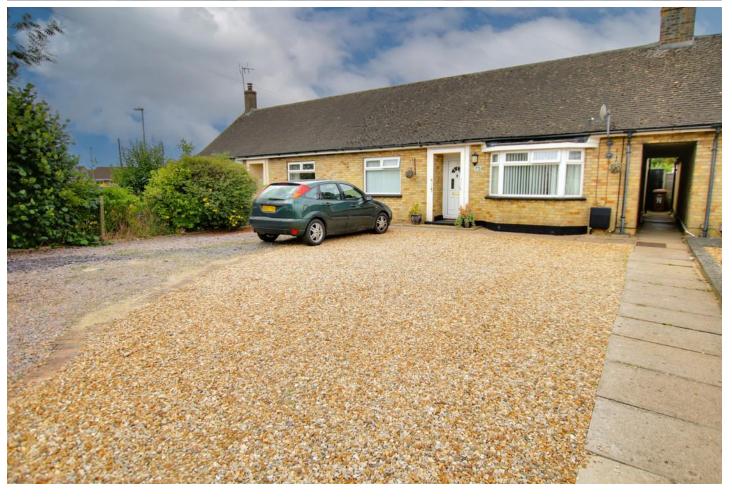

## To arrange a viewing call us now on 01354 701000

Offered in IMMACULATE ORDER THROUGHOUT this lovely bungalow sits on a good size plot and benefits from EXTENDED ACCOMMODATION including lounge with bay window, kitchen opening to DINING ROOM, two double bedrooms, shower room and CONSERVATORY overlooking the fabulous SOUTH WEST FACING GARDEN. To the front there is ample parking for multiple vehicles. EPC D

#### Show er Room

Fully tiled and fitted with a three piece suite comprising oversized shower cubicle, vanity wash hand basin, heated towel rail, window to rear.

To the front of the property there is extensive off road parking for multiple vehicles. The passageway at the side leads to the rear garden which faces South West and is laid to patio and law nwhich flower and shrub borders, garden shed, summerhouse, power and water supply and then further garden area laid to gravel.