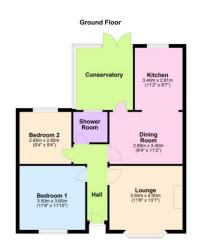

# Hall

Radiator, access to loftwith ladder, light and some boarding.

#### Council tax band A

Lounge

4.00m (13'1") x 3.50m (11'6") Bay window to front, living flame gas fire set into fireplace, radiator.

Ellis Winters has not tested any apparatus, equipment fitting or services and so cannot verify that they are in working order. The buyer is advised to obtain verification from their solicitor or surveyor. Floor plans are for representational purposes only and are not to scale.

3.40m (11'2") x 2.61m (8'7")

Fitted with wall and base units with integral double oven, hob and hood, plumbing for washing machine and dishwasher, sink unit with mixer tap, window to rear, opening to:

3.40m (11'2") x 2.85m (9'4") Cupboard housing gas fired boiler, vertical

#### Conservatory

radiator.

Brick and glazed construction, radiator, double doors to garden.

3.60m (11'10") x 3.50m (11'6") Window to front, radiator.

#### Bedroom 2

2.85m (9'4") x 2.85m (9'4") Window to rear, radiator.

#### Show er Room

Fully tiled and fitted with a three piece suite comprising oversized shower cubicle, vanity wash hand basin, heated towel rail, window to rear.

To the front of the property there is extensive off road parking for multiple vehicles. The passageway at the side leads to the rear garden which faces South West and is laid to patio and law nwhich flower and shrub borders, garden shed, summerhouse, power and water supply and then further garden area laid to gravel.