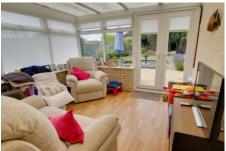

#### Conservatory

radiator.

Brick and glazed construction, radiator, double doors to garden.

3.60m (11'10") x 3.50m (11'6") Window to front, radiator.