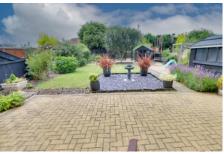

#### Show er Room

Fully tiled and fitted with a three piece suite comprising oversized shower cubicle, vanity wash hand basin, heated towel rail, window to rear.

To the front of the property there is extensive off road parking for multiple vehicles. The passageway at the side leads to the rear garden which faces South West and is laid to patio and law nwhich flower and shrub borders, garden shed, summerhouse, power and water supply and then further garden area laid to gravel.