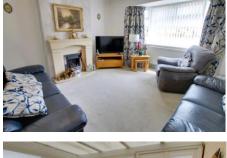

#### Council tax band A

Lounge

4.00m (13'1") x 3.50m (11'6") Bay window to front, living flame gas fire set into fireplace, radiator.

Ellis Winters has not tested any apparatus, equipment fitting or services and so cannot verify that they are in working order. The buyer is advised to obtain verification from their solicitor or surveyor. Floor plans are for representational purposes only and are not to scale.