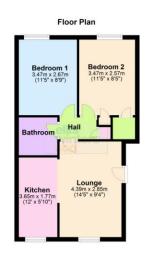

# 14 Norfolk Court, Station Road, March, PE15 8NU

Lounge 4.39m (14'5") x 2.85m (9'4") Double glazed w indow to front, radiator, opening to:

#### Kitchen

3.65m (12') x 1.77m (5'10")

Fitted with wall and base units with stainless steel sink unit and plumbing for washing machine, electric cooker, double glazed window to front.

### nner Hall

Cupboard housing gas fired boiler.

#### Bathroom

Bath with shower over, WC and wash hand basin.

## Bedroom 1 3.47m (11'5") x 2.67m (8'9") Double glazed w indow to rear, radiator.

#### Bedroom 2

 $3.47m (11'5") \times 2.57m (8'5")$  Double glazed w indow to rear, radiator, two

storage cupboards