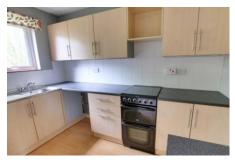

#### Kitchen

3.65m (12') x 1.77m (5'10")

Fitted with wall and base units with stainless steel sink unit and plumbing for washing machine, electric cooker, double glazed window to front.