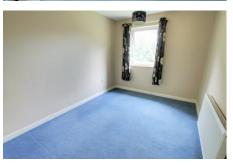

## Bedroom 1 3.47m (11'5") x 2.67m (8'9") Double glazed w indow to rear, radiator.