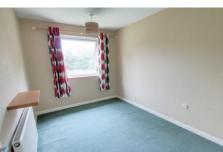

#### Bedroom 2

 $3.47m (11'5") \times 2.57m (8'5")$  Double glazed w indow to rear, radiator, two

storage cupboards