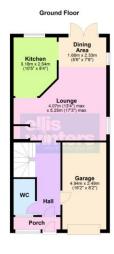

#### Ground Floor

Porch.

#### Hall

Radiator, stairs to first floor and landing.

#### MC.

Fitted with a two piece suite comprising WC and wash hand basin window to front, radiator.

#### Lounge

 $5.25m (17'3") \max x 4.07m (13'4") \max$  Understairs cupboard, radiator, window to side, open plan to:

Dining Area 2.33m (7'8") x 1.68m (5'6") Double doors to garden, vaulted ceiling w ith inset spotlights.

#### Kitchen

3.18m (10'5") x 2.54m (8'4")

Fitted w ith a range of wall and base units with integral oven, hob, hood, dishwasher and microw ave, gas fired boiler, one and half bow I sink unit w ith mixer, plumbing for washing machine, window to rear, radiator.