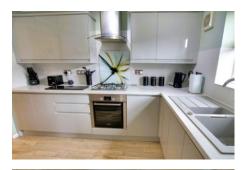

#### Kitchen

3.18m (10'5") x 2.54m (8'4")

Fitted w ith a range of wall and base units with integral oven, hob, hood, dishwasher and microw ave, gas fired boiler, one and half bow I sink unit w ith mixer, plumbing for washing machine, window to rear, radiator.