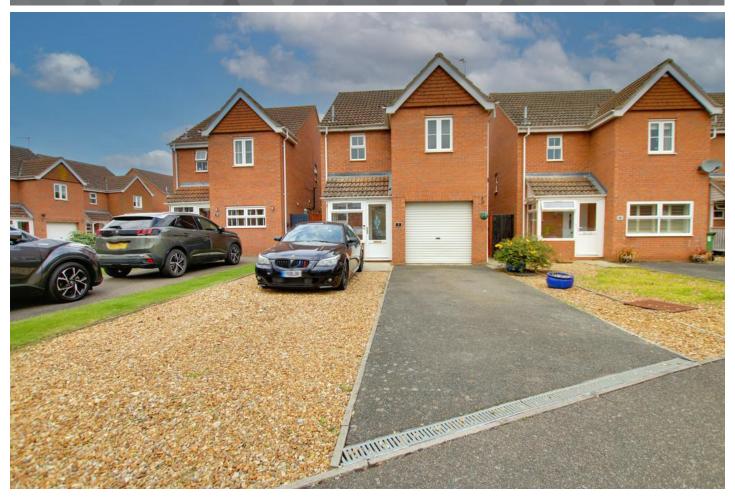

Offers in Excess of **£275,000** 

8 Campbell Way, March, PE15 8RG

To arrange a viewing call us now on 01354 701000

BEAUTIFULLY RENOVATED AND EXTENDED. This lovely home has much to offer including THREE GOOD SIZE BEDROOMS WITH ENSUITE TO MASTER, refitted family bathroom, lounge with DINING AREA EXTENSION, ground floor cloakroom and REFITTED KITCHEN. Outside there is ample parking, GARAGE WITH ELECTRIC DOOR and low maintenance garden. EPC C

# 8 Campbell Way, March, PE15 8RG

#### Outside

To the front of the property the double width driveway provides ample off road parking for multiple vehicles leading to the Garage with electric roller shutter door and fitted with light and power with personal door to the main hallway. A gated side access leads to the rear garden which is laid to patio and lawn with shrub borders and a further patio at the end of the garden with shed.