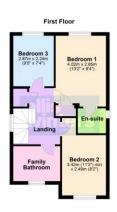

# First Floor & Landing

Window to side, airing cupboard, access to loft with ladder, lighting and part boarding.

#### Bedroom 1

4.02m (13'2") x 2.85m (9'4") Window to rear, radiator, fitted wardrobe.

#### En-suite

Fitted w ith a three piece suite comprising oversized shower cubicle, vanity wash hand basin and WC, w indow to side, heated towel rail.

## $Bedroom\,2$

3.42m (11'3") min x 2.49m (8'2") Window to front, radiator.

# Bedroom 3

2.87m (9'5") x 2.24m (7'4") Window to rear, radiator.

# Family Bathroom

Fitted w ith a three piece suite comprising P shaped bath w ith rainfall shower over, vanity wash hand basin and WC, w indow to front, heated towel rail.