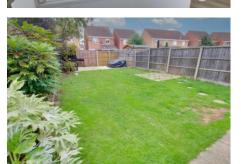

#### Outside

To the front of the property the double width driveway provides ample off road parking for multiple vehicles leading to the Garage with electric roller shutter door and fitted with light and power with personal door to the main hallway. A gated side access leads to the rear garden which is laid to patio and lawn with shrub borders and a further patio at the end of the garden with shed.