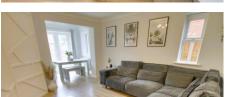

## Ground Floor

Porch.

Radiator, stairs to first floor and landing.

Fitted with a two piece suite comprising WC and wash hand basin window to front, radiator.

Lounge

5.25m (17'3") max x 4.07m (13'4") max Understairs cupboard, radiator, window to side, open plan to:

Dining Area 2.33m (7'8") x 1.68m (5'6") Double doors to garden, vaulted ceiling with inset spotlights.

Kitchen

3.18m (10'5") x 2.54m (8'4")

Fitted with a range of wall and base units with integral oven, hob, hood and microwave, gas fired boiler, one and half bowl sink unit with mixer, plumbing for washing machine, window to rear, radiator.