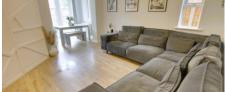

## Ground Floor

Porch.

Radiator, stairs to first floor and landing.

Fitted with a two piece suite comprising WC and wash hand basin window to front, radiator.

Lounge

5.25m (17'3") max x 4.07m (13'4") max Understairs cupboard, radiator, window to side, open plan to:

Dining Area 2.33m (7'8") x 1.68m (5'6") Double doors to garden, vaulted ceiling with inset spotlights.

Kitchen

3.18m (10'5") x 2.54m (8'4")

Fitted with a range of wall and base units with integral oven, hob, hood and microwave, gas fired boiler, one and half bowl sink unit with mixer, plumbing for washing machine, window to rear, radiator.