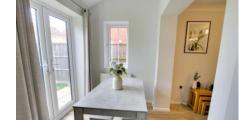

Dining Area 2.33m (7'8") x 1.68m (5'6") Double doors to garden, vaulted ceiling with inset spotlights.

Kitchen

3.18m (10'5") x 2.54m (8'4")

Fitted with a range of wall and base units with integral oven, hob, hood and microwave, gas fired boiler, one and half bowl sink unit with mixer, plumbing for washing machine, window to rear, radiator.