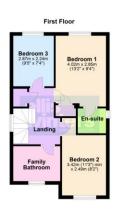

First Floor & Landing

Window to side, airing cupboard, access to loft with ladder, lighting and part boarding.

Bedroom 1

4.02m (13'2") x 2.85m (9'4") Window to rear, radiator, fitted wardrobe.

Fitted with a three piece suite comprising oversized shower cubicle, vanity wash hand basin and WC, window to side, heated towel rail.

Bedroom 2

3.42m (11'3") min x 2.49m (8'2") Window to front, radiator.

Bedroom 3

2.87m (9'5") x 2.24m (7'4") Window to rear, radiator.

Family Bathroom

Fitted with a three piece suite comprising P shaped bath with rainfall shower over, vanity wash hand basin and WC, window to front, heated towel rail.