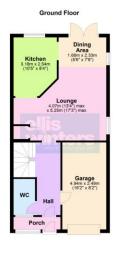

## Ground Floor

Porch.

Radiator, stairs to first floor and landing.

Fitted with a two piece suite comprising WC and wash hand basin window to front, radiator.

Lounge

5.25m (17'3") max x 4.07m (13'4") max Understairs cupboard, radiator, window to side, open plan to:

Dining Area 2.33m (7'8") x 1.68m (5'6") Double doors to garden, vaulted ceiling with inset spotlights.

Kitchen

3.18m (10'5") x 2.54m (8'4")

Fitted with a range of wall and base units with integral oven, hob, hood and microwave, gas fired boiler, one and half bowl sink unit with mixer, plumbing for washing machine, window to rear, radiator.