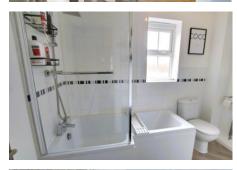

First Floor & Landing

Window to side, airing cupboard, access to loft with ladder, lighting and part boarding.

Bedroom 1

4.02m (13'2") x 2.85m (9'4") Window to rear, radiator, fitted wardrobe.

Fitted with a three piece suite comprising oversized shower cubicle, vanity wash hand basin and WC, window to side, heated towel rail.

Bedroom 2

3.42m (11'3") min x 2.49m (8'2") Window to front, radiator.

Bedroom 3

2.87m (9'5") x 2.24m (7'4") Window to rear, radiator.

Family Bathroom

Fitted with a three piece suite comprising P shaped bath with rainfall shower over, vanity wash hand basin and WC, window to front, heated towel rail.