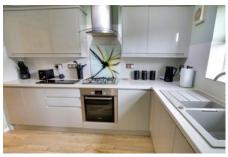

Dining Area 2.33m (7'8") x 1.68m (5'6") Double doors to garden, vaulted ceiling with inset spotlights.

Kitchen

3.18m (10'5") x 2.54m (8'4")

Fitted with a range of wall and base units with integral oven, hob, hood and microwave, gas fired boiler, one and half bowl sink unit with mixer, plumbing for washing machine, window to rear, radiator.