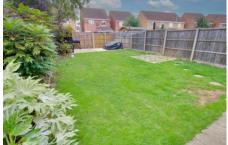

Outside

To the front of the property the double width driveway provides ample off road parking for multiple vehicles leading to the Garage with electric roller shutter door and fitted with light and power with personal door to the main hallway. A gated side access leads to the rear garden which is laid to patio and lawn with shrub borders and a further patio at the end of the garden with shed.