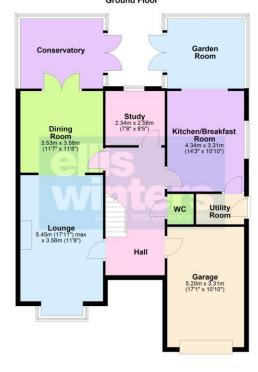

## 19 Stonecross Way, March, PE15 9DH

Ground Floor

En-suite

Bedroom 2

Bedroom 3

Bedroom 4

Outside

Freehold

Council tax band E

Family Bathroom

Ground Floor

Hall Stairs to first floor and landing, radiator.

WC Fitted with a two piece suite comprising WC and wash hand basin, radiator.

Lounge 5.45m (17'11") max x 3.56m (11'8") Box bay window to front, living flame gas fire, radiator, archway to:

Dining Room 3.56m (11'8") x 3.53m (11'7") Radiator, double doors to:

Conservatory Brick and glazed construction, fitted with light and power, radiator, double doors garden.

Study 2.56m (8'5") x 2.34m (7'8") Window to rear, radiator.

Kitchen/Breakfast Room 4.34m (14'3") x 3.31m (10'10") Fitted with wall and base units with central island, integral oven, hob and hood plus dishwasher and fridge, one and half bowlsin unit with mixer tap, window to side, radiator, archway to:

Garden Room Brick and glazed construction, two radiators, double doors to garden.

Utility Room Fitted with wall and base units with integral washer/drier, freezer, sink unit with mixer tap, radiator, door to garden.

3.46m (11'4") x 3.37m (11'1") Window to rear, radiator.

Fitted with a four piece suite comprising oversized shower cubicle, bath, wash hand basin and WC, window to side, radiator.

To the front of the property there is ample parking laid to block weave leading to the Garage 5.2m x 3.31m with electric door and housing the gas fired boiler. The remainder of the front garden is laid to mature trees and shrubs. The South facing rear garden is laid to patio area with lawns and mature flower and shrub borders with hidden garden shed.