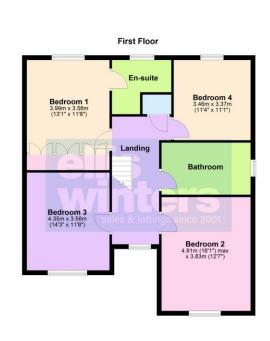

## 19 Stonecross Way, March, PE15 9DH

Ground Floor

En-suite

Bedroom 2

Bedroom 3

Bedroom 4

Outside

Freehold

First Floor & Landing Window to front, airing cupboard, radiator, access to loft which is part boarded.

Bedroom 1 3.99m (13'1") x 3.56m (11'8") Fitted w ardrobes to one wall with dresser unit, w indow to rear, radiator.

elliswinters&co

Fitted with a three piece suite comprising oversized shower cubicle, wash hand basin and WC, window to rear, radiator.

4.91m (16'1") max x 3.83m (12'7") Window to front, radiator.

4.35m (14'3") x 3.56m (11'8") Window to front, radiator.

3.46m (11'4") x 3.37m (11'1") Window to rear, radiator.

Fitted with a four piece suite comprising oversized shower cubicle, bath, wash hand basin and WC, window to side, radiator.

To the front of the property there is ample parking laid to block weave leading to the Garage 5.2m x 3.31m with electric door and housing the gas fired boiler. The remainder of the front garden is laid to mature trees and shrubs. The South facing rear garden is laid to patio area with lawns and mature flower and shrub borders with hidden garden shed.