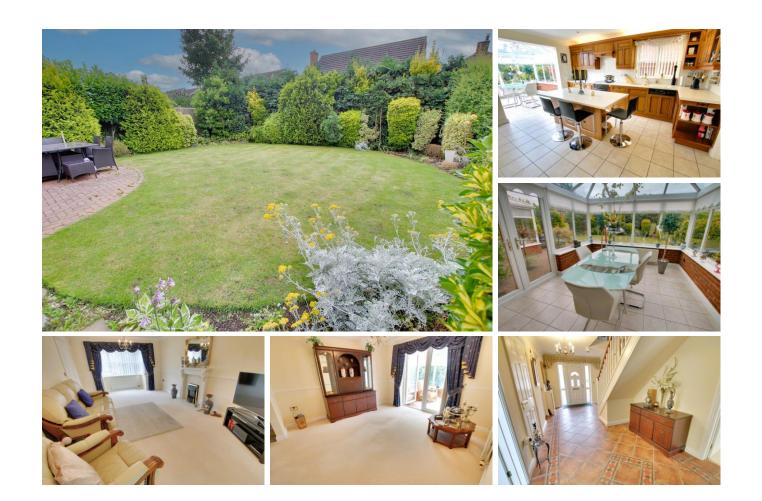

# £450,000

Council tax band E

Family Bathroom

Ground Floor

Hall Stairs to first floor and landing, radiator.

WC Fitted with a two piece suite comprising WC and wash hand basin, radiator.

Lounge 5.45m (17'11") max x 3.56m (11'8") Box bay window to front, living flame gas fire, radiator, archway to:

Dining Room 3.56m (11'8") x 3.53m (11'7") Radiator, double doors to:

Conservatory Brick and glazed construction, fitted with light and power, radiator, double doors garden.

Study 2.56m (8'5") x 2.34m (7'8") Window to rear, radiator.

Kitchen/Breakfast Room 4.34m (14'3") x 3.31m (10'10") Fitted with wall and base units with central island, integral oven, hob and hood plus dishwasher and fridge, one and half bowlsin unit with mixer tap, window to side, radiator, archway to:

3.46m (11'4") x 3.37m (11'1") Window to rear, radiator.

Fitted with a four piece suite comprising oversized shower cubicle, bath, wash hand basin and WC, window to side, radiator.

To the front of the property there is ample parking laid to block weave leading to the Garage 5.2m x 3.31m with electric door and housing the gas fired boiler. The remainder of the front garden is laid to mature trees and shrubs. The South facing rear garden is laid to patio area with lawns and mature flower and shrub borders with hidden garden shed.