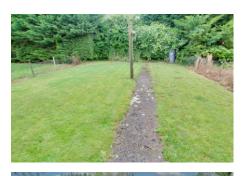

#### Outside

To the front of the property there are double gates opening to an area that can be utilised as off road parking. At the rear of the property there is a patio area with garden shed opening to a lawned area with flowers and shrubs with a gate opening to a further garden area laid to lawn.