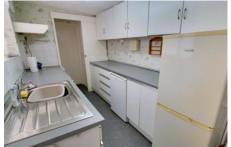

#### Kitchen

3.58m (11'9") x 1.98m (6'6")
Fitted w ith wall and base units with electric cooker point, sink unit, plumbing for washing machine, w indow to side, door to:

Brick and glazed construction with radiator, gas fired boiler, door to garden.