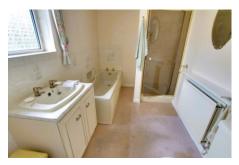

#### Bathroom

Fitted with a four piece suite comprising bath, shower cubicle, wash hand basin and WC, airing cupboard, window to side, radiator.