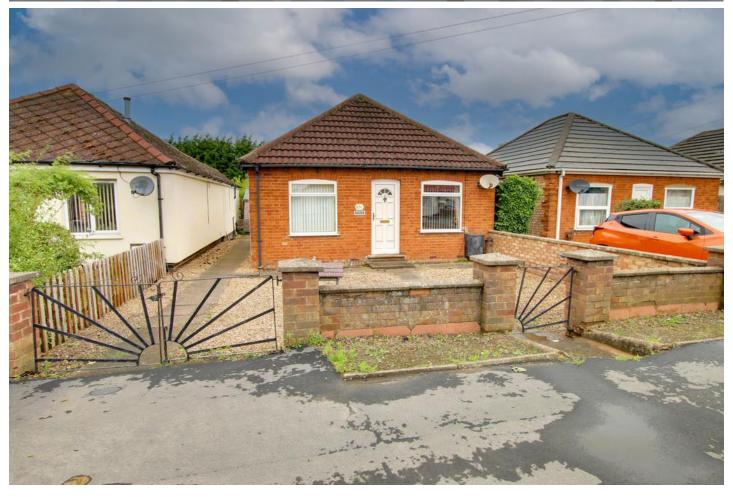

£180,000

311 Norwood Road, March, PE15 8JN

To arrange a viewing call us now on 01354 701000

Offered with NO CHAIN and sitting on a LOVELY PLOT this detached bungalow is in need of modernisation but boasts a good size lounge/diner, KITCHEN & CONSERVATORY, two double bedrooms and FOUR PIECE BATHROOM. Outside there is parking plus a LOVELY REAR GARDEN split into two sections. EPC E

# 311 Norwood Road, March, PE15 8JN

Lounge/Dining Room 7.11m (23'4") x 3.44m (11'4") Window to front and rear, two radiators.

#### Outside

To the front of the property there are double gates opening to an area that can be utilised as off road parking. At the rear of the property there is a patio area with garden shed opening to a lawned area with flowers and shrubs with a gate opening to a further garden area laid to lawn.