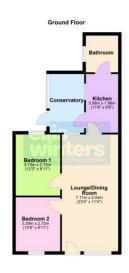

# 311 Norwood Road, March, PE15 8JN

Lounge/Dining Room 7.11m (23'4") x 3.44m (11'4") Window to front and rear, two radiators.

#### Kitchen

3.58m (11'9") x 1.98m (6'6")
Fitted w ith wall and base units with electric cooker point, sink unit, plumbing for washing machine, w indow to side, door to:

Brick and glazed construction with radiator, gas fired boiler, door to garden.

3.73m (12'3") x 2.72m (8'11") Window to rear, radiator, access to loft, selection of wardrobes and cupboards.

## $Bedroom\,2$

3.29m (10'9") x 2.72m (8'11") Window to front, radiator, section of wardrobes and cupboards.

#### Bathroom

Fitted with a four piece suite comprising bath, shower cubicle, wash hand basin and WC, airing cupboard, window to side, radiator.