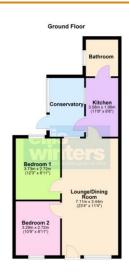

## 311 Norwood Road, March, PE15 8JN

Lounge/Dining Room 7.11m (23'4") x 3.44m (11'4") Window to front and rear, two radiators.

#### Kitchen

3.58m (11'9") x 1.98m (6'6")
Fitted w ith wall and base units with electric cooker point, sink unit, plumbing for washing machine, w indow to side, door to:

#### Conservatory

Brick and glazed construction with radiator, gas fired boiler, door to garden.

#### Bedroom 1

3.73m (12'3") x 2.72m (8'11") Window to rear, radiator, access to loft, selection of wardrobes and cupboards.

#### Bedroom 2

3.29m (10'9") x 2.72m (8'11") Window to front, radiator, section of wardrobes and cupboards.

Fitted w ith a four piece suite comprising bath, shower cubicle, wash hand basin and WC, airing cupboard, w indow to side, radiator.