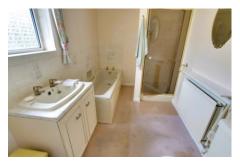

#### Bedroom 2

3.29m (10'9") x 2.72m (8'11") Window to front, radiator, section of wardrobes and cupboards.

Fitted w ith a four piece suite comprising bath, shower cubicle, wash hand basin and WC, airing cupboard, w indow to side, radiator.