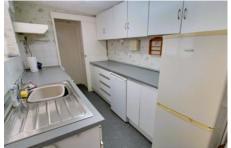

#### Kitchen

3.58m (11'9") x 1.98m (6'6")
Fitted w ith wall and base units with electric cooker point, sink unit, plumbing for washing machine, w indow to side, door to:

#### Conservatory

Brick and glazed construction with radiator, gas fired boiler, door to garden.