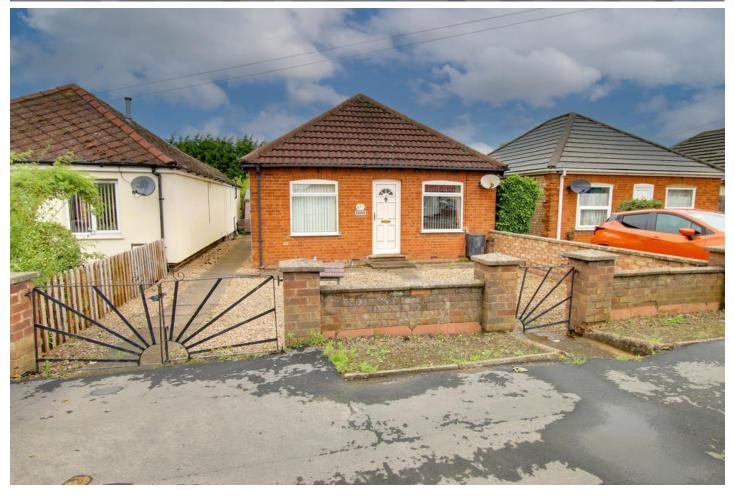

£185,000

311 Norwood Road, March, PE15 8JN

To arrange a viewing call us now on 01354 701000

Offered with NO CHAIN and sitting on a LOVELY PLOT this detached bungalow is in need of modernisation but boasts a good size lounge/diner, KITCHEN & CONSERVATORY, two double bedrooms and FOUR PIECE BATHROOM. Outside there is parking plus a LOVELY REAR GARDEN split into two sections. EPC E

## 311 Norwood Road, March, PE15 8JN

Lounge/Dining Room 7.11m (23'4") x 3.44m (11'4") Window to front and rear, two radiators.