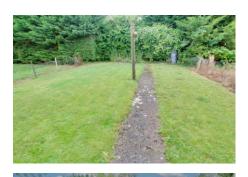

#### Outside

To the front of the property there are double gates opening to an area that can be utilised as off road parking. At the rear of the property there is a patio area with garden shed opening to a lawned area with flowers and shrubs with a gate opening to a further garden area laid to lawn.