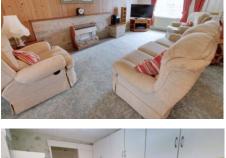

## 311 Norwood Road, March, PE15 8JN

Lounge/Dining Room 7.11m (23'4") x 3.44m (11'4") Window to front and rear, two radiators.