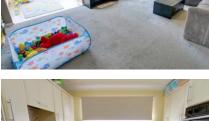

### Ground Floor

Window to front, radiator, stairs to first floor and landing.

Kitchen

Fitted with WC and wash hand basin, window to side, radiator.

3.65m (12') x 2.86m (9'5")

Fitted with wall and base units with integral oven, hob, hood, dishwasher and washing machine, sink unit, window to front, heated tow el rail, door to side.