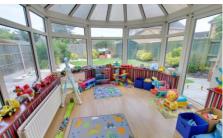

### Lounge

5.76m (18'11") x 3.95m (12'11") Two radiators, double doors to rear garden, open plan to:

Brick and glazed construction, radiator, double doors garden.