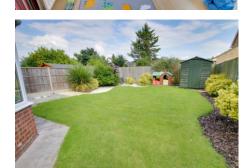

# 19 Turnbull Road, March, PE15 9RX

There is parking to the front and side leading to the GARAGE. The rear garden is laid to

patio and law nw ith mature flower and shrub

borders with shed and outside water supply.