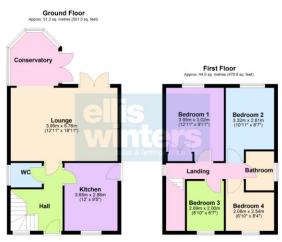

Total area: approx. 95.7 sq. metres (1030.4 sq. feet

### Ground Floor

Window to front, radiator, stairs to first floor and landing.

Kitchen

Fitted with WC and wash hand basin, window to side, radiator.

3.65m (12') x 2.86m (9'5")

Fitted with wall and base units with integral oven, hob, hood, dishwasher and washing machine, sink unit, window to front, heated tow el rail, door to side.

### Lounge

5.76m (18'11") x 3.95m (12'11") Two radiators, double doors to rear garden, open plan to:

Brick and glazed construction, radiator, double doors garden.

# First Floor & Landing

Window to side, access to loft, airing cupboard housing hot water tank.

## Bedroom 1

3.95m (12'11") x 3.02m (9'11") Window to rear, double wardrobe, radiator.

# Bedroom 2

3.32m (10'11") x 2.61m (8'7") Window to rear, radiator.

# Bedroom 3

2.69m (8'10") x 2.00m (6'7")

Window to front, radiator.

### Bedroom 4

2.54m (8'4") x 2.08m (6'10") Window to front, radiator.

### Bathroom

Fully tiled and fitted with a three piece suite comprising bath with shower over, vanity

wash hand basin, WC, window to side, radiator.

Elis Winters & Co 52 High Street, March, Cambridgeshire, PE15 9JR Tel: 01354 701000 Email: info@ellisw inters.co.uk www.ellisw inters.co.uk