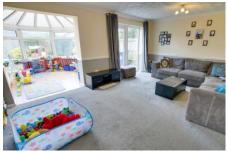

### Lounge

5.76m (18'11") x 3.95m (12'11") Two radiators, double doors to rear garden, open plan to:

Brick and glazed construction, radiator, double doors garden.