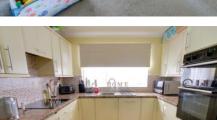

### Ground Floor

Window to front, radiator, stairs to first floor and landing.

Kitchen

Fitted with WC and wash hand basin, window to side, radiator.

3.65m (12') x 2.86m (9'5")

Fitted with wall and base units with integral oven, hob, hood, dishwasher and washing machine, sink unit, window to front, heated tow el rail, door to side.