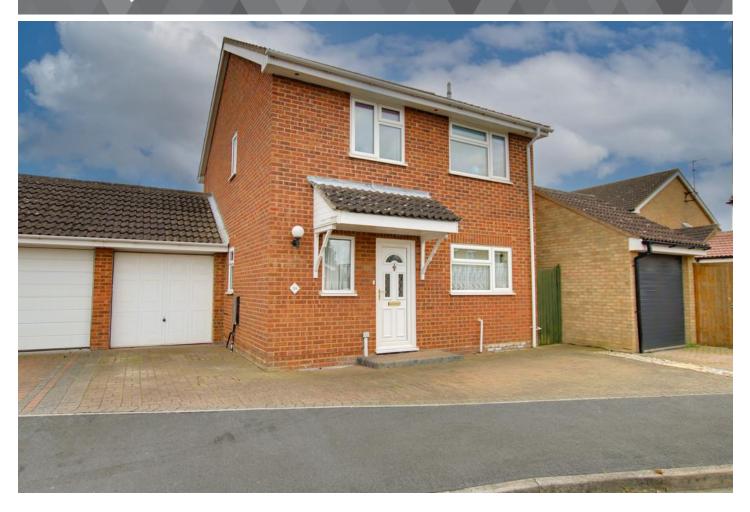

Offers in Excess of **£270,000** 

19 Turnbull Road, March, PE15 9RX

# To arrange a viewing call us now on 01354 701000

This DETACHED FAMILY HOME boasts kitchen with INTGERAL APPLIANCES, lounge overlooking the garden, CONSERVATORY and GROUND FLOOR WC. Whilst to the first floor there are FOUR BEDROOMS and fully tiled family bathroom. Outside there is PARKING AND GARAGE plus lovely South East facing garden. EPC C

# 19 Turnbull Road, March, PE15 9RX

There is parking to the front and side leading to the GARAGE. The rear garden is laid to

patio and law nw ith mature flower and shrub

borders with shed and outside water supply.