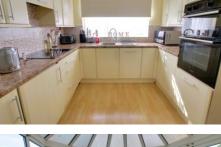

### Ground Floor

Window to front, radiator, stairs to first floor and landing.

Kitchen

Fitted with WC and wash hand basin, window to side, radiator.

3.65m (12') x 2.86m (9'5")

Fitted with wall and base units with integral oven, hob, hood, dishwasher and washing machine, sink unit, window to front, heated tow el rail, door to side.