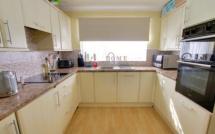

### Ground Floor

Window to front, radiator, stairs to first floor and landing.

Kitchen

Fitted with WC and wash hand basin, window to side, radiator.

3.65m (12') x 2.86m (9'5")

Fitted with wall and base units with integral oven, hob, hood, dishwasher and washing machine, sink unit, window to front, heated tow el rail, door to side.