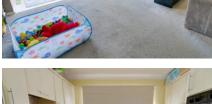

### Ground Floor

Window to front, radiator, stairs to first floor and landing.

Kitchen

Fitted with WC and wash hand basin, window to side, radiator.

3.65m (12') x 2.86m (9'5")

Fitted with wall and base units with integral oven, hob, hood, dishwasher and washing machine, sink unit, window to front, heated tow el rail, door to side.