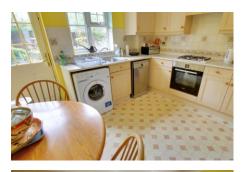

## Kitchen

3.30m (10'10") x 3.20m (10'6") Fitted with wall and base units with integral oven, hob and hood, plumbing for washing machine and dishwasher, gas fired boiler, sink unit with mixer taps, window to rear, radiator, door to garden.