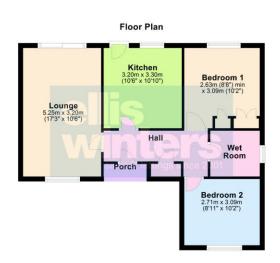

#### Hall

Storage cupboard, airing cupboard housing hot water tank, access to loft, radiator.

#### Lounge

 $5.25m\,(17'3") \times 3.20m\,(10'6")$  Window to front, two radiators, patio doors to garden.

Ellis Winters has not tested any apparatus, equipment fitting or services and so cannot verify that they are in working order. The buyer is advised to obtain verification from their solicitor or surveyor. Floor plans are for representational purposes only and are not to scale.

## Kitchen

3.30m (10'10") x 3.20m (10'6") Fitted with wall and base units with integral oven, hob and hood, plumbing for washing machine and dishwasher, gas fired boiler, sink unit with mixer taps, window to rear, radiator, door to garden.

## Bedroom 1

3.09m (10'2") x 2.63m (8'8") min Window to rear, wardrobes to one wall, radiator.

#### Bedroom 2

3.09m (10'2") x 2.71m (8'11") Window to front, radiator.

### Wet Room

Fitted with wash hand basin and WC, walk in shower, window to side, radiator.

A driveway at one side provides off road parking leading to GARAGE. A gated side access leads to the Southfacing rear garden which is laid to patio with raised fishpond. The remainder of the garden is laid to lawn with trees and shrubs, seating area, shed and water supply.