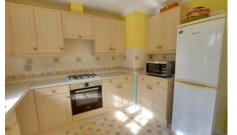

## Kitchen

3.30m (10'10") x 3.20m (10'6") Fitted with wall and base units with integral oven, hob and hood, plumbing for washing machine and dishwasher, gas fired boiler, sink unit with mixer taps, window to rear, radiator, door to garden.