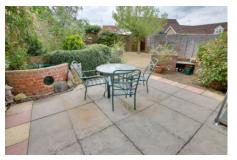

# To arrange a viewing call us now on 01354 701000

Offered with NO CHAIN this detached bungalow is situated in a popular area and boasts TWO DOUBLE BEDROOMS, lounge, KITCHEN/DINER and WETROOM. Outside there is garage and parking and at the rear the pretty SOUTH FACING GARDEN is laid to patio and lawn with raised pond. EPC C

### Wet Room

Fitted with wash hand basin and WC, walk in shower, window to side, radiator.

A driveway at one side provides off road parking leading to GARAGE. A gated side access leads to the Southfacing rear garden which is laid to patio with raised fishpond. The remainder of the garden is laid to lawn with trees and shrubs, seating area, shed and water supply.