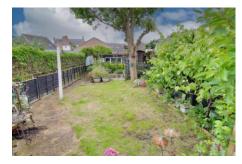

### Outside

There is a small garden area to the front of the property and the other side of the walkway (which is pedestrian access only) there is a further garden area which sits on the riverside and benefits from Riparian rights and measures approx. 20ft wide. The rear garden is laid to patio and lawn with mature flower and shrub borders with a selection of trees, fishpond and outbuildings. There is then a hard standing area that is utilized as parking for multiple vehicles accessed via Creek Road.