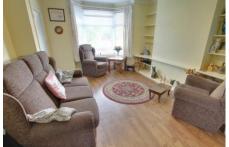

### Ground Floor

Hall

Radiator, stairs to first floor and landing.

Lounge/Dining Room 6.51m (21'4") x 3.84m (12'7") Storage cupboard, bay window to front, window to rear, radiator.

Kitchen 3.44m (11'4") x 2.10m (6'11") Fitted w ith wall and base units with integral oven, hob and hood, sink unit with mixer tap, plumbing for washing machine, gas fired boiler in need of replacing, window to side, door to: