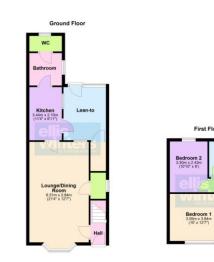

### Ground Floor

Hall

Radiator, stairs to first floor and landing.

Lounge/Dining Room 6.51m (21'4") x 3.84m (12'7") Storage cupboard, bay window to front, window to rear, radiator.

Kitchen 3.44m (11'4") x 2.10m (6'11") Fitted w ith wall and base units with integral oven, hob and hood, sink unit with mixer tap, plumbing for washing machine, gas fired boiler in need of replacing, window to side, door to:

Lean-to Door to rear garden, storage cupboard.

### Bathroom Fitted with bath and wash hand basin, window to side, heated towel rail.

WC Fitted with WC, window to rear, radiator.

First Floor & Landing Window to side, access to loft.

Bedroom 1 3.84m (12'7") x 3.05m (10') Cupboard, w indow to front.

Bedroom 2 3.30m (10'10") x 2.43m (8') Window to rear.

Bedroom 3 2.41m (7'11") x 2.31m (7'7") Window to rear.