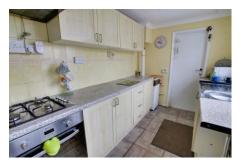

### Ground Floor

Hall

Radiator, stairs to first floor and landing.

Lounge/Dining Room 6.51m (21'4") x 3.84m (12'7") Storage cupboard, bay window to front, window to rear, radiator.

Kitchen 3.44m (11'4") x 2.10m (6'11") Fitted w ith wall and base units with integral oven, hob and hood, sink unit with mixer tap, plumbing for washing machine, gas fired boiler in need of replacing, window to side, door to: