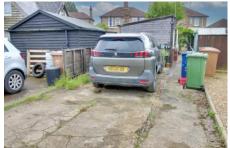

### Outside

There is a small garden area to the front of the property and the other side of the walkway (which is pedestrian access only) there is a further garden area which sits on the riverside and benefits from Riparian rights and measures approx. 20ft wide. The rear garden is laid to patio and lawn with mature flower and shrub borders with a selection of trees, fishpond and outbuildings. There is then a hard standing area that is utilized as parking for multiple vehicles accessed via Creek Road.