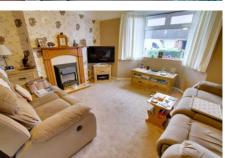

## 6 North Drive, March, Cambridgeshire, PE15 9AA

Hall Radiator.

Kitchen

pow er.

Lounge 4.18m (13'9") x 3.35m (11') Bay window to front, ornamental fireplace,

radiator.

3.95m (13') x 3.05m (10') Fitted with wall and base units with gas cooker point, gas fired boiler fitted approx. 18 months ago, plumbing for washing machine and slimline dishwasher, sink unit, window to rear, archway to: