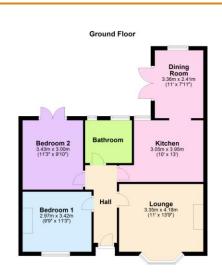

## 6 North Drive, March, Cambridgeshire, PE15 9AA

Hall Radiator.

Kitchen

pow er.

Lounge 4.18m (13'9") x 3.35m (11') Bay window to front, ornamental fireplace,

radiator.

3.95m (13') x 3.05m (10') Fitted with wall and base units with gas cooker point, gas fired boiler fitted approx. 18 months ago, plumbing for washing machine and slimline dishwasher, sink unit, window to rear, archway to:

Dining Room 3.36m (11') x 2.41m (7'11") Window to rear, radiator, double doors to garden.

Bedroom 1 3.42m (11'3") x 2.97m (9'9") Window to front, radiator.

Bedroom 2 3.43m (11'3") x 3.00m (9'10") Radiator, double doors to rear garden.

Bathroom Fitted with a four piece suite comprising bath, shower cubicle, wash hand basin and WC, twowindows to rear, radiator.

Outside To the front of the property there are double gates opening to a gravelled and hard standing area providing off road parking. The fabulous rear garden is laid to patio and lawn with mature borders, lawned area with fruit trees, vegetable plot, greenhouse and generous workshop fitted with light and