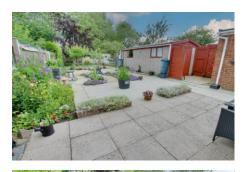

Outside there is off road parking plus GENEROUS GARDEN AND WORKSHOP! EPC D

Bathroom Fitted with a four piece suite comprising bath, shower cubicle, wash hand basin and WC, twowindows to rear, radiator.

Outside To the front of the property there are double gates opening to a gravelled and hard standing area providing off road parking. The fabulous rear garden is laid to patio and lawn with mature borders, lawned area with fruit trees, vegetable plot, greenhouse and generous workshop fitted with light and