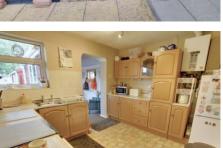

## 6 North Drive, March, Cambridgeshire, PE15 9AA

Hall Radiator.

Kitchen

pow er.

Lounge 4.18m (13'9") x 3.35m (11') Bay window to front, ornamental fireplace,

radiator.

3.95m (13') x 3.05m (10') Fitted with wall and base units with gas cooker point, gas fired boiler fitted approx. 18 months ago, plumbing for washing machine and slimline dishwasher, sink unit, window to rear, archway to: