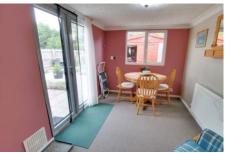

Dining Room 3.36m (11') x 2.41m (7'11") Window to rear, radiator, double doors to garden.

Bedroom 1 3.42m (11'3") x 2.97m (9'9") Window to front, radiator.

Bedroom 2 3.43m (11'3") x 3.00m (9'10") Radiator, double doors to rear garden.