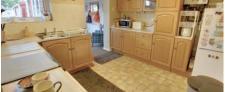

## 6 North Drive, March, Cambridgeshire, PE15 9AA

Hall Radiator.

Kitchen

pow er.

Lounge 4.18m (13'9") x 3.35m (11') Bay window to front, ornamental fireplace,

radiator.

3.95m (13') x 3.05m (10') Fitted with wall and base units with gas cooker point, gas fired boiler fitted approx. 18 months ago, plumbing for washing machine and slimline dishwasher, sink unit, window to rear, archway to: