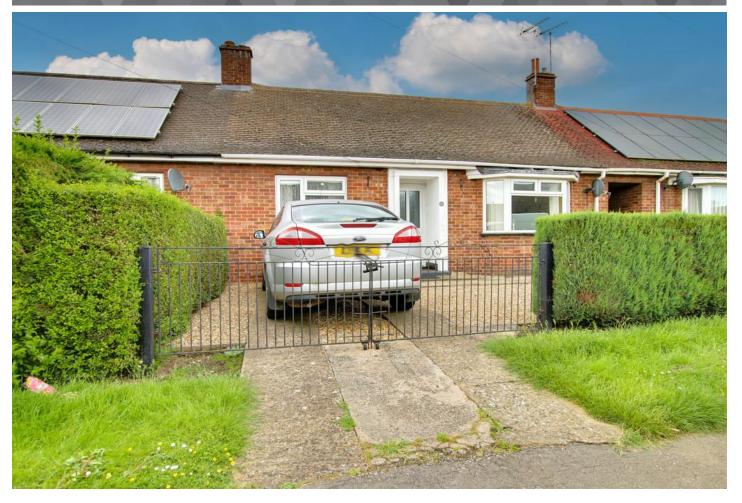

Outside there is off road parking plus GENEROUS GARDEN AND WORKSHOP! EPC D

Bathroom Fitted with a four piece suite comprising bath, shower cubicle, wash hand basin and WC, twowindows to rear, radiator.

Outside To the front of the property there are double gates opening to a gravelled and hard standing area providing off road parking. The fabulous rear garden is laid to patio and lawn with mature borders, lawned area with fruit trees, vegetable plot, greenhouse and generous workshop fitted with light and