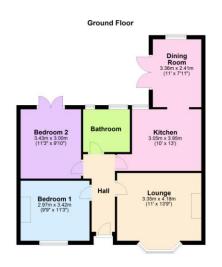

#### Hall Radiator.

Lounge

4.18m (13'9") x 3.35m (11') Bay window to front, ornamental fireplace, radiator.

#### Kitchen

3.95m (13') x 3.05m (10') Fitted w ith wall and base units with gas cooker point, gas fired boiler fitted approx. 18 months ago, plumbing for washing machine and slimline dishwasher, sink unit, window to rear, archway to:

Dining Room 3.36m (11') x 2.41m (7'11") Window to rear, radiator, double doors to garden.

Bedroom 1 3.42m (11'3") x 2.97m (9'9") Window to front, radiator.

Bedroom 2 3.43m (11'3") x 3.00m (9'10") Radiator, double doors to rear garden.

#### Bathroom

Fitted w ith a four piece suite comprising bath, shower cubicle, wash hand basin and WC, tw ow indows to rear, radiator.