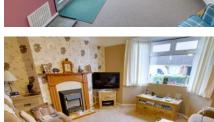

#### Hall Radiator.

Lounge

4.18m (13'9") x 3.35m (11') Bay window to front, ornamental fireplace, radiator.