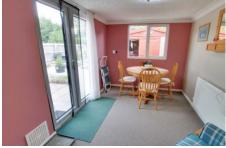

Dining Room 3.36m (11') x 2.41m (7'11") Window to rear, radiator, double doors to garden.

Bedroom 1 3.42m (11'3") x 2.97m (9'9") Window to front, radiator.

Bedroom 2 3.43m (11'3") x 3.00m (9'10") Radiator, double doors to rear garden.