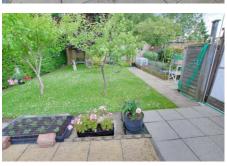

#### Outside

To the front of the property there are double gates opening to a gravelled and hard standing area providing off road parking. The fabulous rear garden is laid to patio and lawn with mature borders, law ned area with fruit trees, vegetable plot, greenhouse and generous workshop fitted with light and pow er.