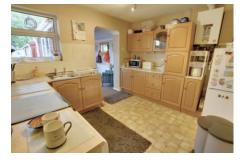

#### Kitchen

3.95m (13') x 3.05m (10') Fitted w ith wall and base units with gas cooker point, gas fired boiler fitted approx. 18 months ago, plumbing for washing machine and slimline dishwasher, sink unit, window to rear, archway to: