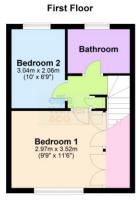

#### Bedroom 1

3.52m (11'6") x 2.97m (9'9")

Window to front, radiator, fitted wardrobes to one wall and dresser.

3.04m (10') x 2.06m (6'9") Window to rear, radiator.

#### Bathroom

Fully tiled and fitted with a three piece suite comprising bath with mixer tap shower, WC and wash hand basin, tiled flooring, window to rear, radiator.