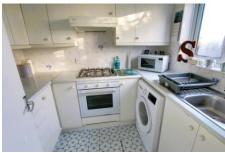

## Kitchen

2.41m (7'11") x 2.02m (6'8")

Fitted with wall and base units with integral oven and hob, gas fired combination boiler, plumbing for washing machine, sink unit, window to rear.

First Floor & Landing Storage cupboard.