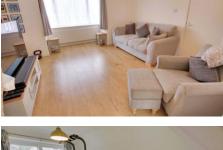

#### Lounge/Dining Room

6.11m (20'1") max x 4.55m (14'11") max Box bay w indow to front, radiator, stairs to first floor and landing, patio doors to rear garden, laminate flooring.