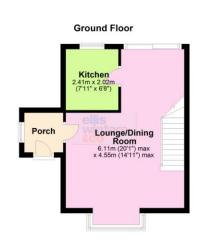

#### Ground Floor

#### Porch

Window to side, radiator, tiled flooring.

#### Lounge/Dining Room

6.11m (20'1") max x 4.55m (14'11") max Box bay w indow to front, radiator, stairs to first floor and landing, patio doors to rear garden, laminate flooring.

## Kitchen

2.41m (7'11") x 2.02m (6'8")

Fitted with wall and base units with integral oven and hob, gas fired combination boiler, plumbing for washing machine, sink unit, window to rear.

First Floor & Landing Storage cupboard.