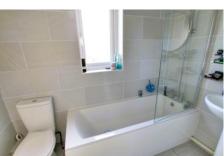

#### Bathroom

Fully tiled and fitted with a three piece suite comprising bath with mixer tap shower, WC and wash hand basin, tiled flooring, window to rear, radiator.