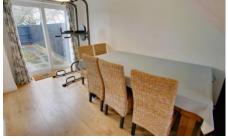

#### Lounge/Dining Room

6.11m (20'1") max x 4.55m (14'11") max Box bay w indow to front, radiator, stairs to first floor and landing, patio doors to rear garden, laminate flooring.