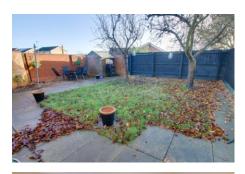

#### Outside

To the front of the property there is low maintenance gravel whilst to the side there is space for parking. A gated side access leads to the rear garden which is laid to patio and lawn with apple and pear trees, garden shed and outside water supply. There is a GARAGE located in a block - last on the right hand side.