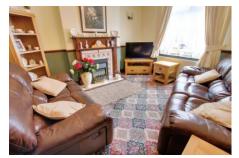

### Kitchen

3.97m (13') x 3.66m (12') Fitted w ith wall and base units with range style cooker, plumbing for washing machine, one and half bow I sink unit w ith mixer tap, window to side, radiator.

Lounge 3.94m (12'11") x 3.72m (12'2") Window to front, radiator, ornamental fire surround.