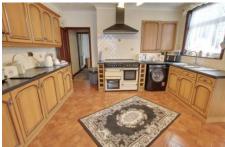

### Kitchen

3.97m (13') x 3.66m (12') Fitted w ith wall and base units with range style cooker, plumbing for washing machine, one and half bow I sink unit w ith mixer tap, window to side, radiator.

Lounge 3.94m (12'11") x 3.72m (12'2") Window to front, radiator, ornamental fire surround.