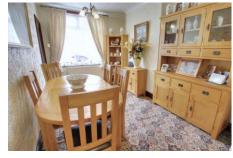

### Ground Floor

Hall Stairs to first floor and landing.

Dining Room 3.94m (12'11") x 2.72m (8'11") Window to front, radiator, archway to: