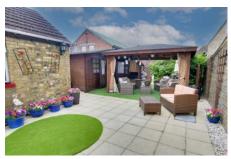

#### Outside

The garden is laid mainly to patio and artificial grass with shrub borders. There is a generous summerhouse housing a bar and fitted with light and power. There is an outside water supply at the rear.