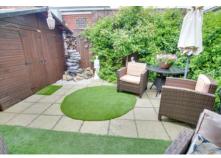

#### Outside

The garden is laid mainly to patio and artificial grass with shrub borders. There is a generous summerhouse housing a bar and fitted with light and power. There is an outside water supply at the rear.