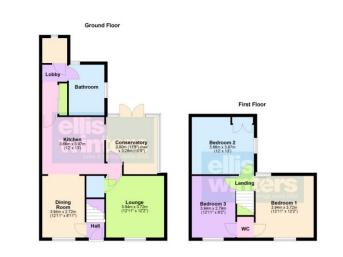

### Ground Floor

Hall Stairs to first floor and landing.

Dining Room 3.94m (12'11") x 2.72m (8'11") Window to front, radiator, archway to:

### Kitchen

3.97m (13') x 3.66m (12') Fitted w ith wall and base units with range style cooker, plumbing for washing machine, one and half bow I sink unit w ith mixer tap, window to side, radiator.

Lounge 3.94m (12'11") x 3.72m (12'2") Window to front, radiator, ornamental fire surround.

Conservatory 3.50m (11'6") max x 3.28m (10'9") Brick and glazed construction, double doors to garden, radiator.

Lobby Radiator, double cupboard, further room that was previously a WC with window to rear.

Bathroom Fitted w ith a four piece suite comprising bath, shower cubicle, wash hand basin and WC, window to side and rear, radiator.

First Floor & Landing

Bedroom 1 3.94m (12'11") x 3.72m (12'2") Window to front and rear, radiator.

Jack and Jill WC for bedroom 1 & 3 Fitted w ith WC

Bedroom 2 3.97m (13') x 3.66m (12') Window to side, double cupboard housing gas fired boiler, radiator, access to loft space.

Ellis Winters & Co 52 High Street, March, Cambridgeshire, PE15 9JR Tel: 01354 701000 Email: info@ellisw inters.co.uk www.ellisw inters.co.uk

## 23 Darthill Road, March, PE15 8HP

Bedroom 3 3.94m (12'11") x 2.79m (9'2") Window to front, radiator.