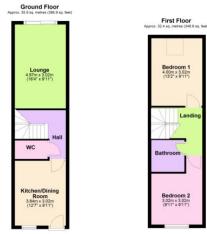

Total area: approx. 68.3 sq. metres (735.7 sq. feet)

### Ground Floor

Kitchen/Dining Room 3.94m (12'11") x 3.02m (9'11") Fitted w ith wall and base units, electric cooker point, plumbing forwashing machine, sink unit w ith mixer tap, window and door to front.

## Inner Hall

Stairs to first floor, electric heater.

#### WC

Fitted with WC and wash hand basin.

Lounge 4.00m (13'1") x 3.02m (9'11") Patio doors to rear.

# First Floor & Landing

Airing cupboard housing hot water tank.

### Bedroom 1 4.97m (16'4") x 3.02m (9'11") Skylight, electric heater.

Bedroom 2 3.02m (9'11") x 3.02m (9'11") Window to front, electric heater.

### **Bathroom**

Fitted with bath having shower over, wash hand basin and WC.