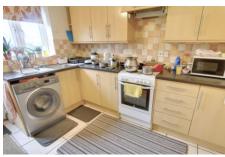

### Ground Floor

Kitchen/Dining Room 3.94m (12'11") x 3.02m (9'11") Fitted w ith wall and base units, electric cooker point, plumbing forwashing machine, sink unit w ith mixer tap, window and door to front.