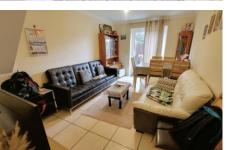

#### WC

Fitted with WC and wash hand basin.

Lounge 4.00m (13'1") x 3.02m (9'11") Patio doors to rear.