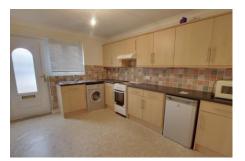

#### Ground Floor

3.94m (12'11") x 3.02m (9'11") Fitted with wall and base units, electric cooker point, plumbing for washing machine, sink unit with mixer tap, window and door to front.

Inner Hall Storage cupboard, stairs to first floor, electric heater.