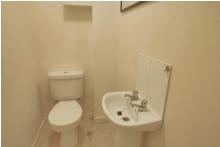

WC Fitted with WC and wash hand basin.

First Floor & Landing Airing cupboard housing hot water tank.

Bedroom 1 4.00m (13'2") x 3.02m (9'11") Skylight, electric heater.

Bedroom 2 3.02m (9'11") x 3.02m (9'11") Window to front, electric heater.