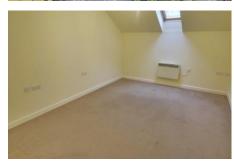

WC Fitted with WC and wash hand basin.

First Floor & Landing Airing cupboard housing hot water tank.

Bedroom 1 4.00m (13'2") x 3.02m (9'11") Skylight, electric heater.

Bedroom 2 3.02m (9'11") x 3.02m (9'11") Window to front, electric heater.