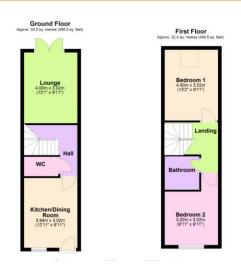

#### Ground Floor

3.94m (12'11") x 3.02m (9'11") Fitted with wall and base units, electric cooker point, plumbing for washing machine, sink unit with mixer tap, window and door to front.

Inner Hall Storage cupboard, stairs to first floor, electric heater.

WC Fitted with WC and wash hand basin.

First Floor & Landing Airing cupboard housing hot water tank.

Bedroom 1 4.00m (13'2") x 3.02m (9'11") Skylight, electric heater.

Bedroom 2 3.02m (9'11") x 3.02m (9'11") Window to front, electric heater.

Bathroom Fitted with bath having shower over, wash

To the front of the property there is a gravel area for parking. The rear garden is laid to patio.

Freehold Council tax band B

Ellis Winters & Co 52 High Street, March, Cambridgeshire, PE15 9JR Tel: 01354 701000 Email: info@ellisw inters.co.uk www.ellisw inters.co.uk

Lounge 4.00m (13'1") x 3.02m (9'11") Double doors to rear, electric heater.

hand basin and WC. Outside