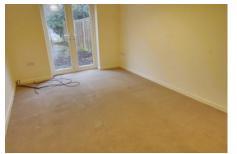

Lounge 4.00m (13'1") x 3.02m (9'11") Double doors to rear, electric heater.

First Floor & Landing Window to side, airing cupboard housing hot water tank.

Bedroom 1 4.00m (13'2") x 3.02m (9'11") Skylight, electric heater.