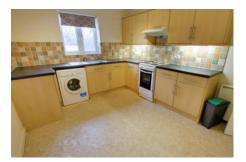

#### Ground Floor

Hall Storage cupboard, stairs to first floor, electric heater.

WC Fitted w ith WC and w ash hand basin.

Kitchen/Dining Room 3.94m (12'11") x 3.02m (9'11") Fitted w ith wall and base units, electric cooker point, plumbing for washing machine, sink unit w ith mixer tap, window to front.