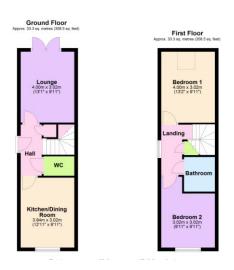

#### Ground Floor

Hall Storage cupboard, stairs to first floor, electric heater.

WC Fitted w ith WC and w ash hand basin.

Kitchen/Dining Room 3.94m (12'11") x 3.02m (9'11") Fitted w ith wall and base units, electric cooker point, plumbing for washing machine, sink unit w ith mixer tap, window to front.

Lounge 4.00m (13'1") x 3.02m (9'11") Double doors to rear, electric heater.

First Floor & Landing Window to side, airing cupboard housing hot water tank.

Bedroom 1 4.00m (13'2") x 3.02m (9'11") Skylight, electric heater.

Bedroom 2 3.02m (9'11") x 3.02m (9'11") Window to front, electric heater.

Bathroom Fitted w ith bath having shower over, wash hand basin and WC.