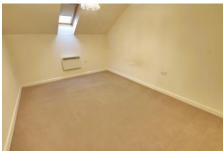

Lounge 4.00m (13'1") x 3.02m (9'11") Double doors to rear, electric heater.

First Floor & Landing Window to side, airing cupboard housing hot water tank.

Bedroom 1 4.00m (13'2") x 3.02m (9'11") Skylight, electric heater.