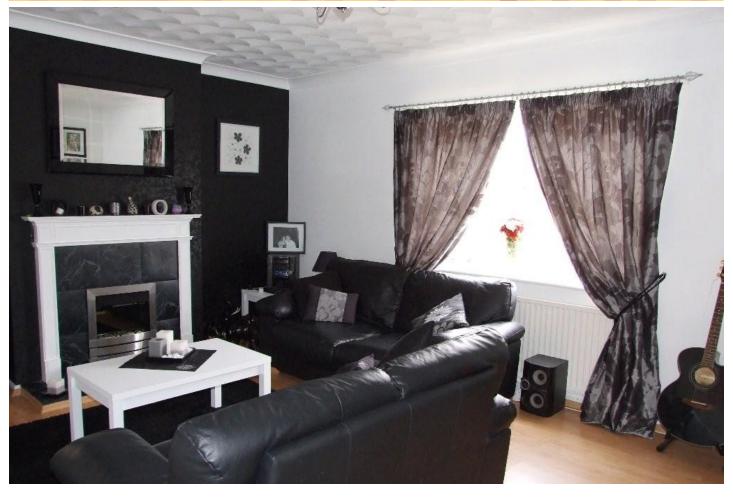

#### LIVING ROOM

5.13m (16'10") x 3.77m (12'4") Window to rear, living flame effect electric fire with wooden surround, radiator, wooden laminate flooring, coving to ceiling.