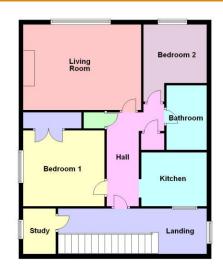

## 9 Old Court Place, March, PE15 9NH

SECOND FLOOR LANDING Window to side, access to loft, stairs to lower floor, door

#### STUDY

2.00m (6'7") x 1.43m (4'8") Window to side,

coving to ceiling, storage cupboards.

#### **KITCHEN**

2.88m (9'5") x 2.38m (7'10") Fitted with a matching base and eye level units, stainless steel sink, plumbing for automatic washing machine, space for fridge/freezer, electric oven, four ring ceramic hob, window to front, ceramic tiled flooring, coving to ceiling.

#### LIVING ROOM

5.13m (16'10") x 3.77m (12'4") Window to rear, living flame effect electric fire with wooden surround, radiator, wooden laminate flooring, coving to ceiling.

### BEDROOM 1

3.57m (11'9") x 3.33m (10'11") Window to side, radiator, built-in double wardrobe, wooden laminate flooring, coving to ceiling.

#### BEDROOM 2

2.84m (9'4") x 2.80m (9'2") Window to rear, radiator, wooden laminate flooring, coving to ceiling.

BATHROOM Three piece suite comprising panelled bath with electric shower over, pedestal wash hand basin and low-level WC, ceramic tiling, vinyl flooring, coving to ceiling.

DIRECTIONS Travelling into March along The Avenue straight over the traffic lights and the property can be found on the right hand side behind the vets.

wooden laminate flooring, coving to ceiling,

HALL Wooden laminate flooring, radiator,