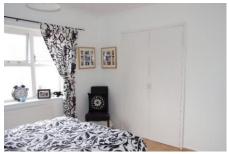

### BEDROOM 1

3.57m (11'9") x 3.33m (10'11") Window to side, radiator, built-in double wardrobe, wooden laminate flooring, coving to ceiling.

#### BEDROOM 2

2.84m (9'4") x 2.80m (9'2") Window to rear, radiator, wooden laminate flooring, coving to ceiling.

BATHROOM Three piece suite comprising panelled bath with electric shower over, pedestal wash hand basin and low-level WC, ceramic tiling, vinyl flooring, coving to ceiling.