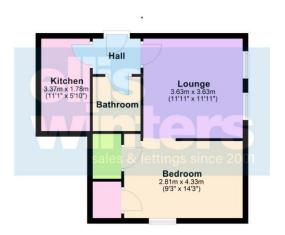

#### Hall

Electric storage heater, access to loft with ladder.

#### Kitchen

3.37m (11'1") x 1.78m (5'10") Fitted w ith wall and base units, electric cooker point, plumbing for washing machine, sink unit w ith mixer tap.

### Lounge

3.63m (11'11") x 3.63m (11'11")
Two windows to side, electric storage heater, opening to:

4.33m (14'3") x 2.81m (9'3")

Window to front, airing cupboard housing hot water tank, walk in wardrobe.

Fitted w ith a three piece suite comprising bath w ith electric shower over, wash hand basin and WC, heated towel rail.

Leasehold Council tax band A

New Term of 189 years commencing as from the 1st day of May 1988 Ground rent approx. £67.50 every 6 months Maintenance approx. £236 every 3 months