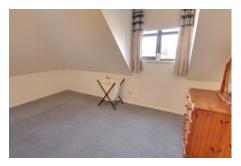

4.33m (14'3") x 2.81m (9'3")

Window to front, airing cupboard housing hot water tank, walk in wardrobe.

Fitted w ith a three piece suite comprising bath w ith electric shower over, wash hand basin and WC, heated towel rail.