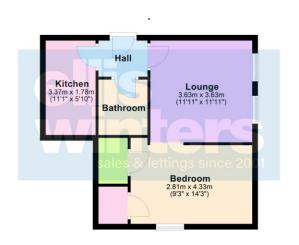

## Hall

Electric storage heater, access to loft with ladder.

## Kitchen

3.37m (11'1") x 1.78m (5'10") Fitted w ith wall and base units, electric cooker point, plumbing for washing machine, sink unit w ith mixer tap.

3.63m (11'11") x 3.63m (11'11")
Two windows to side, electric storage heater, opening to:

4.33m (14'3") x 2.81m (9'3")

Window to front, airing cupboard housing hot water tank, walk in wardrobe.

Fitted w ith a three piece suite comprising bath w ith electric shower over, wash hand basin and WC, heated towel rail.