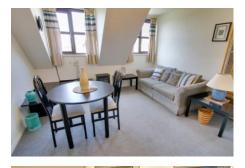

## Kitchen

3.37m (11'1") x 1.78m (5'10") Fitted w ith wall and base units, electric cooker point, plumbing for washing machine, sink unit w ith mixer tap.

3.63m (11'11") x 3.63m (11'11")
Two windows to side, electric storage heater, opening to: