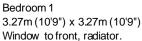

#### Conservatory

Brick and glazed construction, door to garden.

Bedroom 2 3.51m (11'6") x 2.74m (9') Window to front, radiator.

Bedroom 3 3.55m (11'8") x 2.74m (9') Window to rear, radiator.

Fitted with a two piece suite comprising bath and wash hand basin, window to side, airing cupboard, radiator, door to: