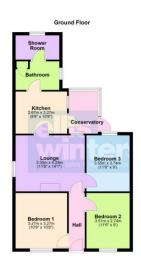

#### Hall

Radiator, access to loftw ith ladder, boarding and lighting.

### Freehold Council tax band B

Lounge

4.29m (14'1") x 3.55m (11'8") Window to side and rear, fireplace with gas fire inset, two radiators.

Ellis Winters has not tested any apparatus, equi pment fitting or services and so cannot verify that they are in working order. The buyer is advised to obtain verification from their solicitor or surveyor. Floor plans are for representational purposes only and are not to scale.

3.27m (10'9") x 2.67m (8'9")
Fitted w ith wall and base units, sink unit with mixer tap, electric cooker point, gas fired boiler, plumbing for washing machine, window to side, door to:

#### Conservatory

Brick and glazed construction, door to garden.

Bedroom 2 3.51m (11'6") x 2.74m (9') Window to front, radiator.

Bedroom 3 3.55m (11'8") x 2.74m (9') Window to rear, radiator.

Fitted with a two piece suite comprising bath and wash hand basin, window to side, airing cupboard, radiator, door to:

#### Show er Room

Fitted with a shower cubicle and WC, window to rear, radiator.

To the front there is off road parking with a driveway at the side leading to the rear garden which is laid to patio and lawn with outside water supply. There are also a number of wooden outbuildings.