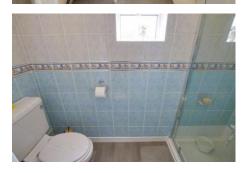

#### Show er Room

Fitted with a shower cubicle and WC, window to rear, radiator.

To the front there is off road parking with a driveway at the side leading to the rear garden which is laid to patio and lawn with outside water supply. There are also a number of wooden outbuildings.