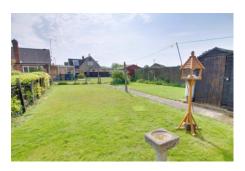

#### Show er Room

Fitted with a shower cubicle and WC, window to rear, radiator.

To the front there is off road parking with a driveway at the side leading to the rear garden which is laid to patio and lawn with outside water supply. There are also a number of wooden outbuildings.