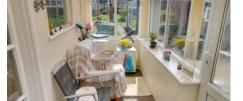

#### Conservatory

Brick and glazed construction, door to garden.

Bedroom 2 3.51m (11'6") x 2.74m (9') Window to front, radiator.

Bedroom 3 3.55m (11'8") x 2.74m (9') Window to rear, radiator.

Fitted with a two piece suite comprising bath and wash hand basin, window to side, airing cupboard, radiator, door to: