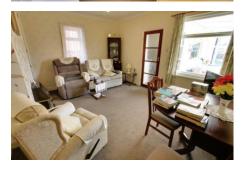

### Freehold Council tax band B

Lounge

4.29m (14'1") x 3.55m (11'8") Window to side and rear, fireplace with gas fire inset, two radiators.

Ellis Winters has not tested any apparatus, equi pment fitting or services and so cannot verify that they are in working order. The buyer is advised to obtain verification from their solicitor or surveyor. Floor plans are for representational purposes only and are not to scale.