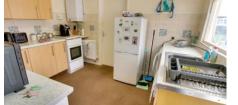

3.27m (10'9") x 2.67m (8'9")
Fitted w ith wall and base units, sink unit with mixer tap, electric cooker point, gas fired boiler, plumbing for washing machine, window to side, door to: