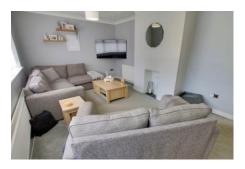

#### Lounge

5.65m (18'6") x 3.28m (10'9") Window to front, two radiators.

Kitchen/Dining Room 4.97m (16'4") x 2.90m (9'6") Refitted withwall and base units with integrated double oven, hob, hood, washing machine and dishwasher, space for fridge/freezer, window to rear, radiator.