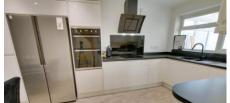

## To arrange a viewing call us now on 01354 701000

Located in a POPULAR AREA this home has been refurbished by the current owners and comprises a LOVELY KITCHEN/DINER WITH INTEGRAL APPLIANCES, good size lounge, CONSERVATORY AND WC. To the first floor there are THREE DOUBLE BEDROOMS and refitted bathroom. Outside there is a lovely SOUTH EAST FACING GARDEN. EPC D

#### Lounge

5.65m (18'6") x 3.28m (10'9") Window to front, two radiators.

Kitchen/Dining Room 4.97m (16'4") x 2.90m (9'6") Refitted withwall and base units with integrated double oven, hob, hood, washing machine and dishwasher, space for fridge/freezer, window to rear, radiator.