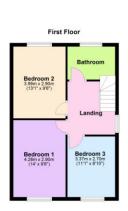

Fitted with WC and wash hand basin, window to rear, heated towel rail, concealed cupboard housing gas fired boiler.

First Floor & Landing Window to side, access to loftw ith ladder

Bedroom 1

Bedroom 2

3.99m (13'1") x 2.90m (9'6") Window to rear, radiator,

Bedroom 3

3.37m (11'1") x 2.70m (8'10") Window to front, radiator.

Refitted with a three piece suite comprising bath with shower over, vanity wash hand basin and WC, window to rear, heated towel

#### Bathroom

rail.

Elis Winters & Co 52 High Street, March, Cambridgeshire, PE15 9JR Tel: 01354 701000 Email: info@ellisw inters.co.uk www.ellisw inters.co.uk