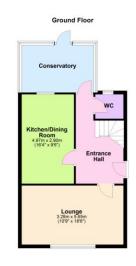

#### Ground Floor

#### Entrance Hall

Radiator, stairs to first floor and landing with storage cupboard.

#### Lounge

5.65m (18'6") x 3.28m (10'9") Window to front, two radiators.

Kitchen/Dining Room 4.97m (16'4") x 2.90m (9'6") Refitted withwall and base units with integrated double oven, hob, hood, washing machine and dishwasher, space for fridge/freezer, window to rear, radiator.

Fitted with WC and wash hand basin, window to rear, heated towel rail, concealed cupboard housing gas fired boiler.

First Floor & Landing Window to side, access to loftw ith ladder

Bedroom 1

Bedroom 2

3.99m (13'1") x 2.90m (9'6") Window to rear, radiator,

### WC

Brick and glazed construction with radiator, door to rear garden.

and boarding.

4.28m (14') x 2.90m (9'6") Window to front, radiator.