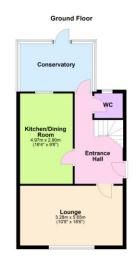

#### Ground Floor

#### Entrance Hall

Radiator, stairs to first floor and landing with

### Lounge

5.65m (18'6") x 3.28m (10'9")

Kitchen/Dining Room 4.97m (16'4") x 2.90m (9'6") Refitted withwall and base units with

Fitted with WC and wash hand basin, window to rear, heated towel rail, concealed cupboard housing gas fired boiler.

storage cupboard.

Window to front, two radiators.

integrated double oven, hob, hood, washing machine and dishwasher, space for fridge/freezer, window to rear, radiator.

Outside

To the front of the property the garden is laid mainly to law nw ith potential for off road parking subject to the necessary permissions from the council. At the rear the South East facing garden is laid to patio and law nw ith garden shed. It should be noted that the rear of the property does have a dropped kerb, the current owners moved the fence back to give themselves more garden but could easily be reinstated in its former position to facilitate off road parking at the rear.