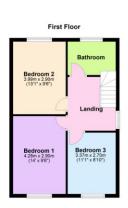

Brick and glazed construction with radiator, door to rear garden.

First Floor & Landing Window to side, access to loftw ith ladder and boarding.

Bedroom 1 4.28m (14') x 2.90m (9'6") Window to front, radiator.

Bedroom 2

3.99m (13'1") x 2.90m (9'6") Window to rear, radiator,

Bedroom 3

3.37m (11'1") x 2.70m (8'10") Window to front, radiator.

Bathroom

Refitted with a three piece suite comprising bath with shower over, vanity wash hand basin and WC, window to rear, heated towel rail.