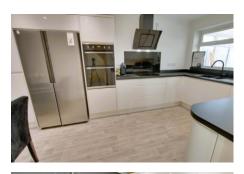

storage cupboard.

Window to front, two radiators.

integrated double oven, hob, hood, washing machine and dishwasher, space for fridge/freezer, window to rear, radiator.

Outside

To the front of the property the garden is laid mainly to law nw ith potential for off road parking subject to the necessary permissions from the council. At the rear the South East facing garden is laid to patio and law nw ith garden shed. It should be noted that the rear of the property does have a dropped kerb, the current owners moved the fence back to give themselves more garden but could easily be reinstated in its former position to facilitate off road parking at the rear.