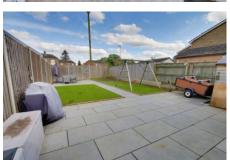

storage cupboard.

Window to front, two radiators.

integrated double oven, hob, hood, washing machine and dishwasher, space for fridge/freezer, window to rear, radiator.

Outside

To the front of the property the garden is laid mainly to law nw ith potential for off road parking subject to the necessary permissions from the council. At the rear the South East facing garden is laid to patio and law nw ith garden shed. It should be noted that the rear of the property does have a dropped kerb, the current owners moved the fence back to give themselves more garden but could easily be reinstated in its former position to facilitate off road parking at the rear.