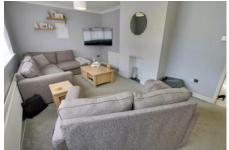

### Lounge

5.65m (18'6") x 3.28m (10'9")

Kitchen/Dining Room 4.97m (16'4") x 2.90m (9'6") Refitted withwall and base units with

Fitted with WC and wash hand basin, window to rear, heated towel rail, concealed cupboard housing gas fired boiler.