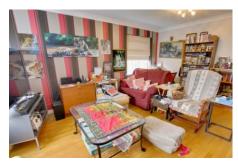

## Ground Floor

Hall Radiator, stairs to first floor and landing.

Lounge 4.97m (16'4") x 4.07m (13'4") Window to front and side, radiator.

Kitchen/Dining Room 5.19m (17') x 3.03m (9'11") Fitted w ith wall and base units with breakfast bar, integral oven, hob and hood, plumbing for washing machine, oil fired boiler, on and half bowl sink unit w ith mixer tap, window to