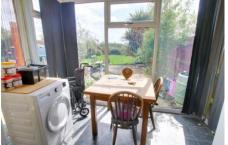

## Ground Floor

Hall Radiator, stairs to first floor and landing.

Lounge 4.97m (16'4") x 4.07m (13'4") Window to front and side, radiator.

Kitchen/Dining Room 5.19m (17') x 3.03m (9'11") Fitted w ith wall and base units with breakfast bar, integral oven, hob and hood, plumbing for washing machine, oil fired boiler, on and half bowl sink unit w ith mixer tap, window to

Conservatory Glazed construction with radiator, double doors to garden.

Ground Floor WC Fitted with a two piece suite comprising WC and wash hand basin, radiator.

First Floor & Landing

side, double doors to: