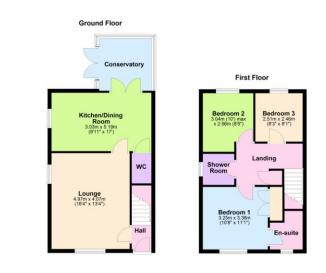

## Ground Floor

Hall Radiator, stairs to first floor and landing.

Lounge 4.97m (16'4") x 4.07m (13'4") Window to front and side, radiator.

Kitchen/Dining Room 5.19m (17') x 3.03m (9'11") Fitted w ith wall and base units with breakfast bar, integral oven, hob and hood, plumbing for washing machine, oil fired boiler, on and half bowl sink unit w ith mixer tap, window to

Conservatory Glazed construction with radiator, double doors to garden.

Ground Floor WC Fitted with a two piece suite comprising WC and wash hand basin, radiator.

First Floor & Landing

side, double doors to:

Storage cupboard with radiator and shelving, access to loft with ladder.

Bedroom 1 3.38m (11'1") x 3.25m (10'8") Window to front, radiator, double wardrobe.

### En-suite

Fitted with a three piece suite comprising shower unit, wash hand basin and WC, window to front, radiator.

Bedroom 2 3.04m (10') max x 2.56m (8'5") Window to rear, radiator.

Bedroom 3 2.51m (8'3") x 2.46m (8'1") Window to rear, radiator.

Show er Room Fitted w ith a three piece suite comprising shower unit, wash hand basin and WC, window to side, radiator.

Ellis Winters & Co 52 High Street, March, Cambridgeshire, PE15 9JR Tel: 01354 701000 Email: info@ellisw inters.co.uk www.ellisw inters.co.uk