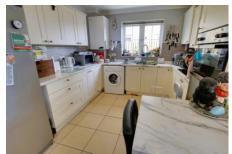

## Ground Floor

Hall Radiator, stairs to first floor and landing.

Lounge 4.97m (16'4") x 4.07m (13'4") Window to front and side, radiator.

Kitchen/Dining Room 5.19m (17') x 3.03m (9'11") Fitted w ith wall and base units with breakfast bar, integral oven, hob and hood, plumbing for washing machine, oil fired boiler, on and half bowl sink unit w ith mixer tap, window to