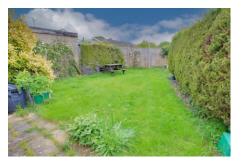

### Outside

To one side a driveway provides off road parking leading to the garage 5.5m x 2.72m fitted with light and power. The South East facing rear garden is laid to patio and law n with mature borders.