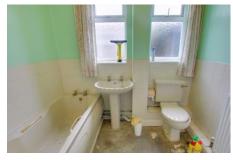

### Bathroom

Fitted with a four piece suite comprising bath, shower cubicle, wash hand basin and WC, airing cupboard housing hotwater tank, two windows to side, radiator.