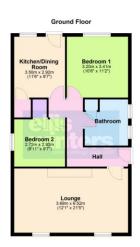

## Hall

Radiator, access to loft.

#### Lounge

6.52m (21'5") x 3.69m (12'1") Two windows to front, fireplace with gas fire inset, two radiators.

## Kitchen/Dining Room

3.50m (11'6") x 2.92m (9'7") Fitted w ith wall and base units, gas fire boiler, gas cooker point, plumbing for washing machine, pantry cupboard, window to rear, door to garden.

Bedroom 1 3.41m (11'2") x 3.20m (10'6") Window to rear, radiator.

### Bedroom 2

2.92m (9'7") x 2.72m (8'11") Window to side, radiator, fitted wardrobe/cupboard.

### Bathroom

Fitted with a four piece suite comprising bath, shower cubicle, wash hand basin and WC, airing cupboard housing hotwater tank, two windows to side, radiator.