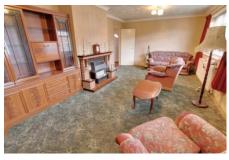

#### Lounge

6.52m (21'5") x 3.69m (12'1") Two windows to front, fireplace with gas fire inset, two radiators.