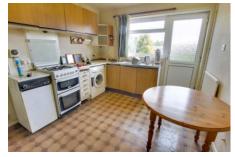

## Kitchen/Dining Room

3.50m (11'6") x 2.92m (9'7") Fitted w ith wall and base units, gas fire boiler, gas cooker point, plumbing for washing machine, pantry cupboard, window to rear, door to garden.

Bedroom 1 3.41m (11'2") x 3.20m (10'6") Window to rear, radiator.