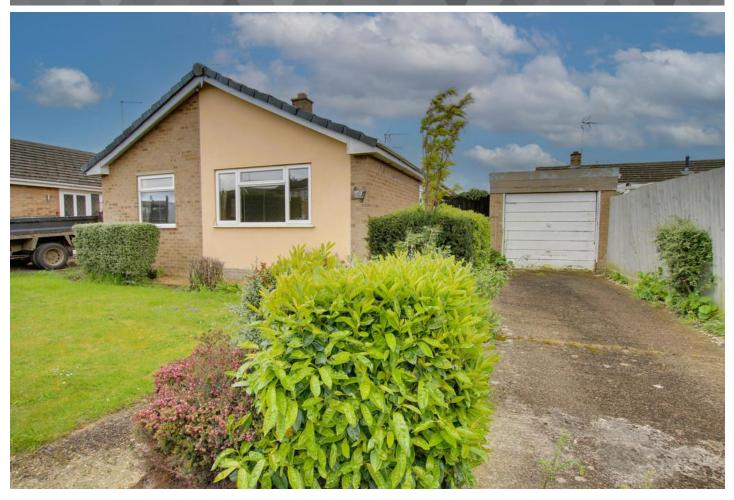

## To arrange a viewing call us now on 01354 701000

In need of updating this DETACHED BUNGALOW is located in a POPULAR AREA and boasts a GOOD SIZE LOUNGE, kitchen overlooking the garden, two double bedrooms and FOUR PIECE BATHROOM SUITE. Outside there is parking and garage whilst at the rear there is a PRIVATE SOUTH, EAST GARDEN. No chain! EPC E

### Outside

To one side a driveway provides off road parking leading to the garage 5.5m x 2.72m fitted with light and power. The South East facing rear garden is laid to patio and law n with mature borders.