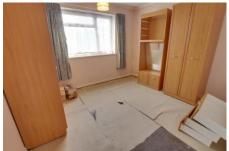

### Bedroom 2

2.92m (9'7") x 2.72m (8'11") Window to side, radiator, fitted wardrobe/cupboard.