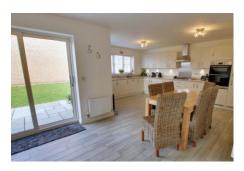

## Kitchen/Dining Room

6.84m (22'5") x 4.86m (15'11") max Fitted w ith a range of wall and base units with integral oven, hob and hood, dishwasher and fridge/freezer, one and half bowl sink unit with mixer tap, w indow to rear and side, two radiators, patio doors to rear garden.