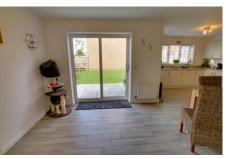

## Kitchen/Dining Room

6.84m (22'5") x 4.86m (15'11") max Fitted w ith a range of wall and base units with integral oven, hob and hood, dishwasher and fridge/freezer, one and half bowl sink unit with mixer tap, w indow to rear and side, two radiators, patio doors to rear garden.