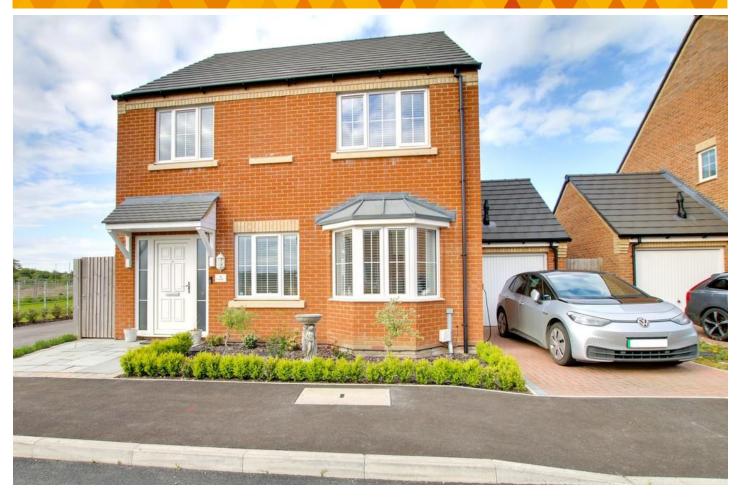

# £1,500 pcm

34 Bluebell Way, March, PE15 9TL

### Outside

There is a driveway at one side providing off road parking with electric car charger and leading to the GARAGEw hich is fitted with light and power with personal door to the rear garden. The rear garden is laid to patio and lawn with water supply.