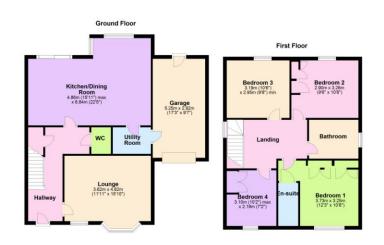

### Ground Floor

## Hallw ay

Storage cupboard, radiator, stairs to first floor and landing.

#### WC

Fitted with a two piece suite comprising wash hand basin and WC, radiator.

#### Lounge

4.82m (15'10") x 3.62m (11'11") Window to front, bay window to front, radiator.

## Kitchen/Dining Room

6.84m (22'5") x 4.86m (15'11") max Fitted w ith a range of wall and base units with integral oven, hob and hood, dishwasher and fridge/freezer, one and half bowl sink unit with mixer tap, w indow to rear and side, two radiators, patio doors to rear garden.

## Utility Room

Fitted w ith wall and base units, sink unit with mixer tap, gas fired boiler, plumbing for washing machine and space for tumble drier, radiator, door to garage.

## First Floor & Landing

Window to side, radiator, access to loft.

## Bedroom 1

3.73m (12'3") x 3.25m (10'8") Window to front, fitted wardrobes to one wall, radiator.

### En-suite

Fitted with a three piece suite comprising oversized shower cubicle, wash hand basin and WC, radiator.

## Bedroom 2

 $3.26m (10'8") \times 2.90m (9'6")$  Window to rear, triple fitted wardrobe, radiator.

## Bedroom 3

3.19m (10'6") x 2.95m (9'8") Window to rear, radiator.

## Bedroom 4

3.10m (10'2") max x 2.19m (7'2") Window to front, radiator, fitted wardrobes.

#### Bathroom

Fitted with a three piece suite comprising bath with mixer tap, wash hand basin and WC, window to side, radiator.