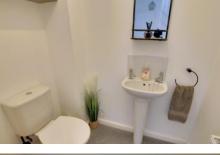

#### WC

Fitted with a two piece suite comprising wash hand basin and WC, radiator.