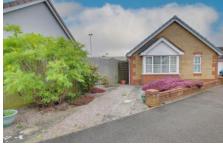

#### Outside

To one side there is a driveway with water supply leading to the garage. To the other side there is a further parking area. A gated access leads to the South West facing garden which is laid to patio and lawn with mature borders and two sheds.