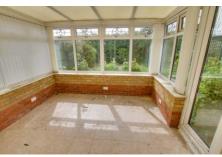

### Porch

Hallw ay Airing cupboard with tank and shelving, access to loft, radiator.

Lounge 4.93m (16'2") x 3.33m (10'11") Two radiators, patio doors to:

Conservatory Brick and glazed construction, double doors to one side, single door to the other.