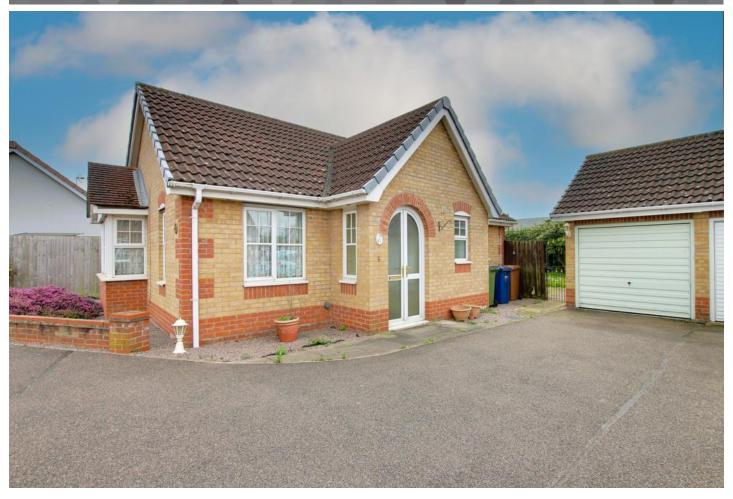

### To arrange a viewing call us now on 01354 701000

In need of some TLC this detached bungalow is nestled at the bottom of a cul-de-sac and boasts, REFITTED KITCHEN with oven & hob, lounge leading to CONSERVATORY, two bedrooms and SHOWER ROOM. Outside there are two driveways and GARAGE plus a lovely SOUTH WEST FACING GARDEN. No chain. EPC D

#### Outside

To one side there is a driveway with water supply leading to the garage. To the other side there is a further parking area. A gated access leads to the South West facing garden which is laid to patio and lawn with mature borders and two sheds.