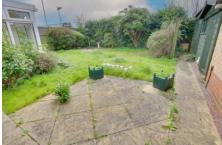

#### Outside

To one side there is a driveway with water supply leading to the garage. To the other side there is a further parking area. A gated access leads to the South West facing garden which is laid to patio and lawn with mature borders and two sheds.