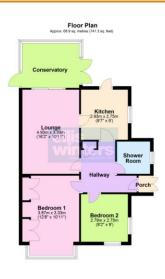

### Porch

Hallw ay Airing cupboard with tank and shelving, access to loft, radiator.

Lounge 4.93m (16'2") x 3.33m (10'11") Two radiators, patio doors to:

Conservatory Brick and glazed construction, double doors to one side, single door to the other.

#### Kitchen

2.93m (9'7") x 2.75m (9') Wall and base units with oven and hob, plumbing for washing machine, sink unit with mixer tap, window to side, door to rear garden, gas fired boiler.

#### Bedroom 1

3.87m (12'8") x 3.33m (10'11") Box bay window to front, fitted wardrobes to one wall, radiator.

Bedroom 2 2.79m (9'2") x 2.75m (9') Window to front and side, radiator.

#### Show er Room

Fitted with a three piece suite comprising shower cubicle, vanity wash hand basin and WC, window to side, radiator.