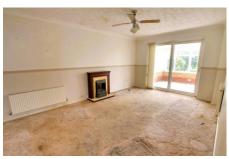

### Porch

Hallw ay Airing cupboard with tank and shelving, access to loft, radiator.

Lounge 4.93m (16'2") x 3.33m (10'11") Two radiators, patio doors to:

Conservatory Brick and glazed construction, double doors to one side, single door to the other.