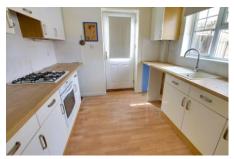

#### Kitchen

2.93m (9'7") x 2.75m (9') Wall and base units with oven and hob, plumbing for washing machine, sink unit with mixer tap, window to side, door to rear garden, gas fired boiler.