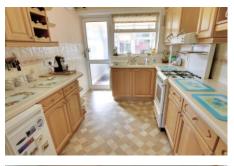

#### Hall

Radiator, stairs to first floor and landing.

Lounge/Dining Room 7.10m (23'4") x 3.45m (11'4") max Window to front and rear, fireplace with living flame gas fire, two radiators.

Kitchen 2.89m (9'6") x 2.51m (8'3") Fitted w ith wall and base units with gas cooker point, one and half bow I sink unit w ith mixer tap, gas fired boiler, w indow to rear, door to: