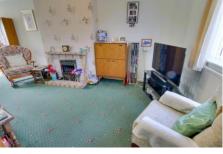

#### Hall

Radiator, stairs to first floor and landing.

Lounge/Dining Room 7.10m (23'4") x 3.45m (11'4") max Window to front and rear, fireplace with living flame gas fire, two radiators.

Kitchen 2.89m (9'6") x 2.51m (8'3") Fitted w ith wall and base units with gas cooker point, one and half bow I sink unit w ith mixer tap, gas fired boiler, w indow to rear, door to: