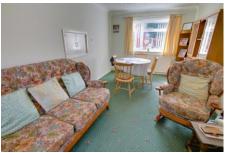

Conservatory/Utility Room.

Double doors to garden, plumbing for washing machine.

First Floor & Landing Window to side, airing cupboard housing hot water tank and shelving.

Bedroom 2 3.32m (10'11") x 2.84m (9'4") Window to rear, double wardrobe, radiator.