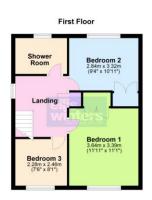

Conservatory/Utility Room.

Double doors to garden, plumbing for washing machine.

First Floor & Landing Window to side, airing cupboard housing hot water tank and shelving.

Bedroom 2 3.32m (10'11") x 2.84m (9'4") Window to rear, double wardrobe, radiator.

Bedroom 3 2.46m (8'1") x 2.28m (7'6") Window to front, radiator.

### Show er Room

Fully tiled and fitted with a three piece suite comprising shower cubicle, wash hand basin and WC, window to rear, heated towel rail.