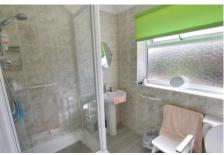

### Show er Room

Fully tiled and fitted with a three piece suite comprising shower cubicle, wash hand basin and WC, window to rear, heated towel rail.