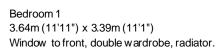

Conservatory/Utility Room.

Double doors to garden, plumbing for washing machine.

First Floor & Landing Window to side, airing cupboard housing hot water tank and shelving.

Bedroom 2 3.32m (10'11") x 2.84m (9'4") Window to rear, double wardrobe, radiator.