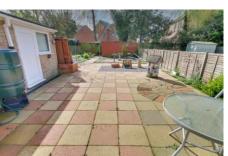

### Outside

To the front and side of the property there is ample off road parking leading to the GARAGE with electric roller shutter door, fitted with light and power and personal door to the garden. The rear garden is laid mainly to patio with flower and shrub borders with further flower beds