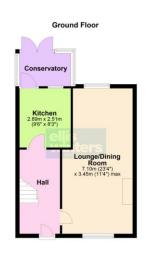

### Ground Floor

#### Hall

Radiator, stairs to first floor and landing.

Lounge/Dining Room 7.10m (23'4") x 3.45m (11'4") max Window to front and rear, fireplace with living flame gas fire, two radiators.

Kitchen 2.89m (9'6") x 2.51m (8'3") Fitted w ith wall and base units with gas cooker point, one and half bow I sink unit w ith mixer tap, gas fired boiler, w indow to rear, door to:

Conservatory/Utility Room.

Double doors to garden, plumbing for washing machine.

First Floor & Landing Window to side, airing cupboard housing hot water tank and shelving.

Bedroom 2 3.32m (10'11") x 2.84m (9'4") Window to rear, double wardrobe, radiator.