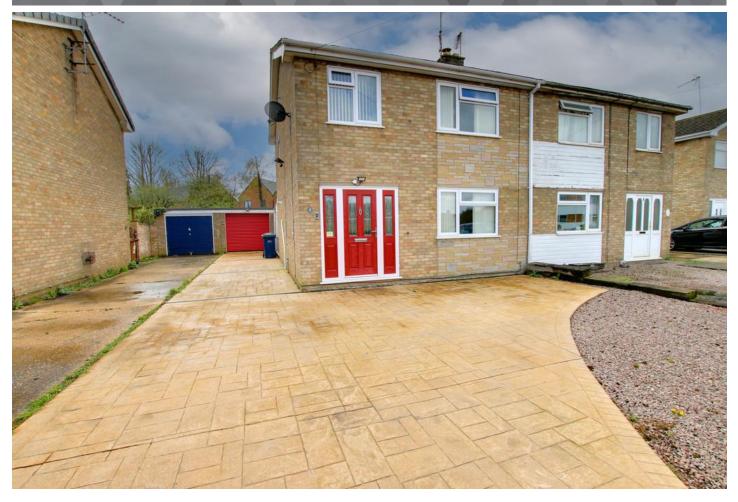

£230,000

3 Butt Avenue, March, PE15 9SD

## To arrange a viewing call us now on 01354 701000

Offered with NO CHAIN and located in a POPULAR AREA this semi detached home boasts LOTS OF PARKING, ample accommodation plus a SOUTH FACING GARDEN.

Accommodation comprises lounge/diner, kitchen, conservatory/utility room, three bedrooms and shower room.
Outside there is GARAGE WITH ELECTRIC DOOR and low maintenance garden. EPC C

### Outside

To the front and side of the property there is ample off road parking leading to the GARAGE with electric roller shutter door, fitted with light and power and personal door to the garden. The rear garden is laid mainly to patio with flower and shrub borders with further flower beds