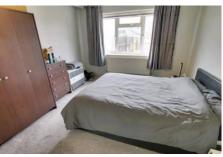

Bedroom 1 3.93m (12'11") x 3.45m (11'4") max Window to front, radiator.

3.95m (12'11") x 3.36m (11') Window to rear, cupboard housing gas fired combination boiler, radiator.