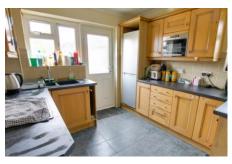

Kitchen

2.92m (9'7") x 2.80m (9'2") Window to rear and side, walk in pantry/storage cupboard, wall and base units with integral oven, hob and hood, fridge/freezer, microwave, one and half bowl sink unit with mixer tap, radiator, door to rear garden.