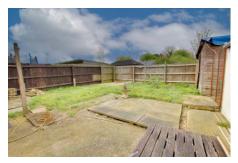

#### Bathroom

Fully tiled and fitted with a three piece suite comprising bath with electric shower over, wash hand basin and WC, window to rear, heated towel rail.

To the front of the property there is ample off road parking laid to gravel. To the rear of the property the garden is laid to patio and lawn with brick built store, outhousewith plumbing for washing machine.