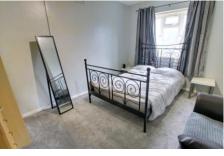

Bedroom 1 3.93m (12'11") x 3.45m (11'4") max Window to front, radiator.

3.95m (12'11") x 3.36m (11') Window to rear, cupboard housing gas fired combination boiler, radiator.