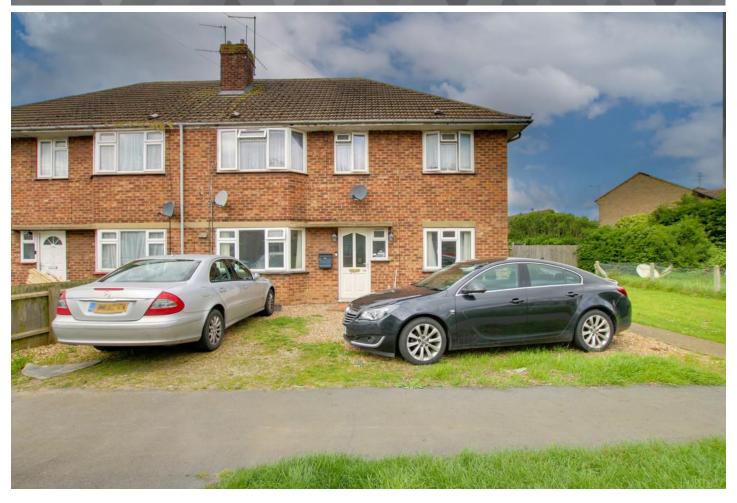

£132,500

158 Badgeney Road, March, PE15 9AY

### To arrange a viewing call us now on 01354 701000

This GROUND FLOOR FLAT boasts TWO DOUBLE BEDROOMS, lounge, kitchen with integral oven, hob, hood and microwave, refitted gas fired combination boiler and fully tiled bathroom. Outside there is AMPLE PARKING for multiple vehicles plus a PRIVATE, ENCLOSED REAR GARDEN. Viewing is a must to fully appreciate all that is on offer! EPC D