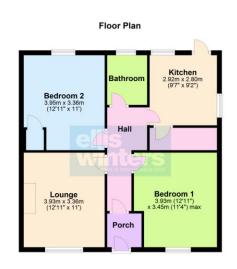

### 158 Badgeney Road, March, PE15 9AY

Hall Radiator.

3.93m (12'11") x 3.36m (11') Bay window to front, radiator. Ellis Winters has not tested any apparatus, equipment fitting or services and so cannot verify that they are in working order. The buyer is advised to obtain verification from their solicitor or surveyor. Floor plans are for representational purposes only and are not to scale.

Kitchen

2.92m (9'7") x 2.80m (9'2") Window to rear and side, walk in pantry/storage cupboard, wall and base units with integral oven, hob and hood, fridge/freezer, microwave, one and half bowl sink unit with mixer tap, radiator, door to rear garden.

Bedroom 1 3.93m (12'11") x 3.45m (11'4") max Window to front, radiator.

3.95m (12'11") x 3.36m (11') Window to rear, cupboard housing gas fired combination boiler, radiator.

#### Bathroom

Fully tiled and fitted with a three piece suite comprising bath with electric shower over, wash hand basin and WC, window to rear, heated towel rail.

To the front of the property there is ample off road parking laid to gravel. To the rear of the property the garden is laid to patio and lawn with brick built store, outhousewith plumbing for washing machine.