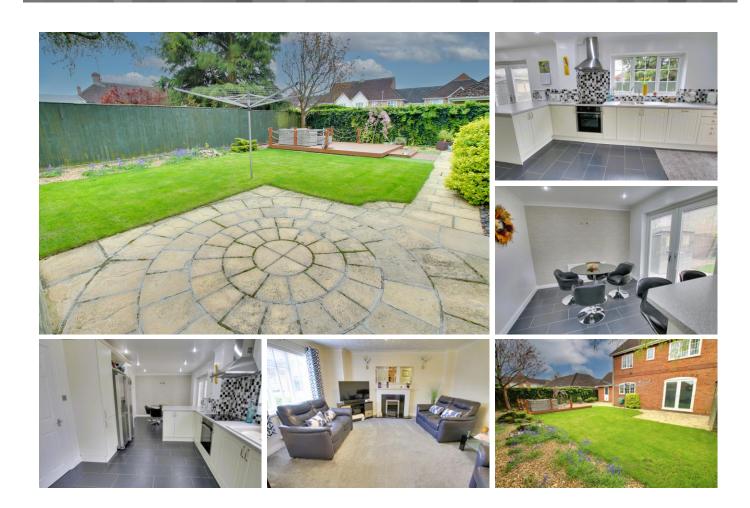

Lounge 4.45m (14'7") x 4.41m (14'6") Window to front, radiator, electric fire with flame effect with surround.

Kitchen/Dining Room

7.22m (23'8") x 3.06m (10') Fitted with wall and base units with breakfast bar, integral oven, hob and hood, one and half bowl sink unit with mixer tap, integral dishwasher, understairs cupboard, window to rear, radiator, heated towel rail, double doors to rear patio, side door to side patio.

### Outside

To the front of the property there is ample parking with feature lighting inset. The remainder of the garden is laid to low maintenance stone. A gated side access leads to the rear East facing garden which has two patio areas with a lawn adjoining with a raised decking. Outside water supply and garden shed. There is a rear personal door to the double garage With two electric roller shutter doors, the garage is fitted with light and power and houses the gas fired boiler.