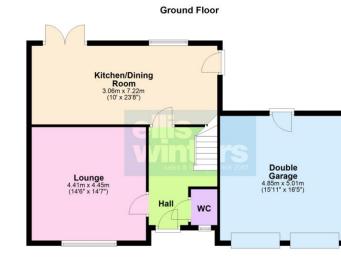

### 188 Cavalry Park, March, PE15 9DL

Ground Floor

Hall Radiator, stairs to first floor and landing with cupboard under.

WC Fitted with a two piece suite comprising vanity wash hand basin and WC, window to front, heated towel rail.

Lounge 4.45m (14'7") x 4.41m (14'6") Window to front, radiator, electric fire with flame effect with surround.

Kitchen/Dining Room

7.22m (23'8") x 3.06m (10') Fitted with wall and base units with breakfast bar, integral oven, hob and hood, one and half bowl sink unit with mixer tap, integral dishwasher, understairs cupboard, window to rear, radiator, heated towel rail, double doors to rear patio, side door to side patio.

### Outside

To the front of the property there is ample parking with feature lighting inset. The remainder of the garden is laid to low maintenance stone. A gated side access leads to the rear East facing garden which has two patio areas with a lawn adjoining with a raised decking. Outside water supply and garden shed. There is a rear personal door to the double garage With two electric roller shutter doors, the garage is fitted with light and power and houses the gas fired boiler.