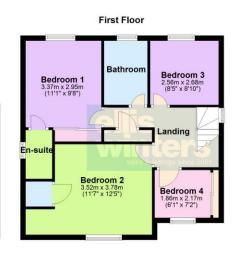

First Floor & Landing Window to side, access to loft with ladder and partially boarded, airing cupboard housing hot water tank and shelving.

Bedroom 1 3.37m (11'1") x 2.95m (9'8") Double fitted w ardrobe with sliding doors, window to rear, radiator.

En-suite Fully tiled and fitted with a three piece suite comprising shower cubicle, wash hand basin and WC, window to side, heated towel rail.

Bedroom 2 3.78m (12'5") x 3.52m (11'7") Window to front, radiator.

Bedroom 3 2.68m (8'10") x 2.56m (8'5") Window to rear, radiator.

Bedroom 4 2.17m (7'2") x 1.86m (6'1") Window to front, sliding door wardrobe, radiator.

### Bathroom

Fully tiled and fitted with a three piece suite comprising bath with mixer tap shower head, vanity wash hand basin and WC, window to rear, heated tow el rail.