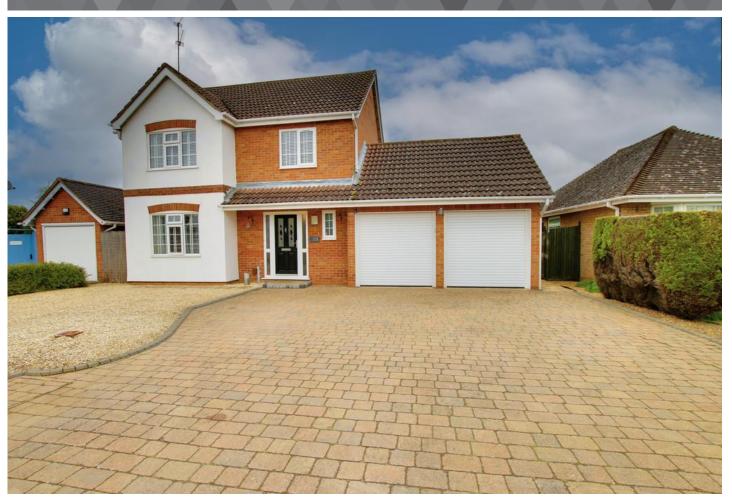

# £385,000

To arrange a viewing call us now on 01354 701000

In IMMACULATE ORDER and located in a POPULAR AREA this family home has much to offer including a lovely kitchen/diner overlooking the garden with INTEGRAL APPLIANCES, lounge, ground floor cloakroom, FOUR BEDROOMS WITH ENSUITE TO MASTER and family bathroom. Outside there is ample parking DOUBLE GARAGE and enclosed rear garden. EPC C

### Outside

To the front of the property there is ample parking with feature lighting inset. The remainder of the garden is laid to low maintenance stone. A gated side access leads to the rear East facing garden which has two patio areas with a lawn adjoining with a raised decking. Outside water supply and garden shed. There is a rear personal door to the double garage With two electric roller shutter doors, the garage is fitted with light and power and houses the gas fired boiler.