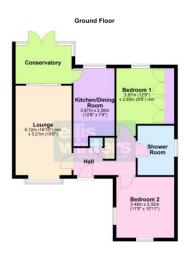

#### Hall

Radiator, storage cupboard, airing cupboard housing hot water tank and shelving, access to loft.

#### Lounge

5.12m (16'10") min x 3.21m (10'6") Box bay w indow to front, two radiators, electric fire w ith surround, patio doors to:

#### Conservatory

Brick and glazed construction, power supply, double doors opening to the garden.

Kitchen/Dining Room 3.87m (12'8") x 2.36m (7'9") Fitted w ith wall and base units with integral oven, hob and hood, gas fired boiler, one and half bowl sink unit w ith mixer tap, plumbing for washing machine, w indow to rear, radiator.

#### Bedroom 1

3.87m (12'8") x 2.65m (8'8") min Window to rear, radiator, fitted wardrobes to one wall.

 $\begin{array}{l} Bedroom \ 2\\ 3.48m \left(11^{\prime}5^{\prime}\right) \ x \ 3.32m \left(10^{\prime}11^{\prime}\right)\\ Window \ to front \ and \ side, \ radiator. \end{array}$ 

#### Show er Room

Fitted with a three piece suite comprising shower cubicle, wash hand basin and WC, window to side, radiator.