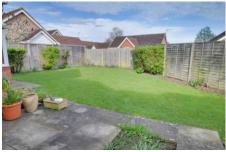

#### Outside

The front garden is laid to low maintenance stone with shrubs inset. A driveway at one side leads to the GARAGE. A gated side access leads to the rear garden which is laid to patio and law n with fruit tree borders. Freehold Council tax band B