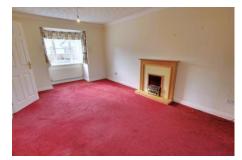

#### Lounge

5.12m (16'10") min x 3.21m (10'6") Box bay w indow to front, two radiators, electric fire w ith surround, patio doors to: