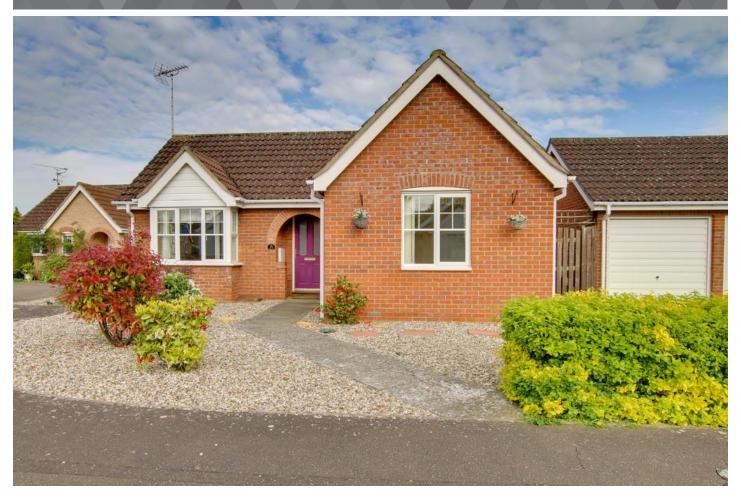

### To arrange a viewing call us now on 01354 701000

Offered with NO CHAIN and sitting on a CORNER PLOT this detached bungalow boasts lounge with patio doors to CONSERVATORY, kitchen/diner, TWO DOUBLE BEDROOMS and shower room. Outside there is driveway and GARAGE with a low maintenance garden to the front and a pretty EAST FACING REAR GARDEN with fruit trees. EPC C

#### Outside

The front garden is laid to low maintenance stone with shrubs inset. A driveway at one side leads to the GARAGE. A gated side access leads to the rear garden which is laid to patio and law n with fruit tree borders. Freehold Council tax band B