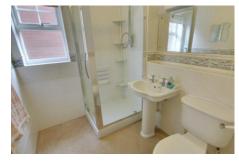

#### Show er Room

Fitted with a three piece suite comprising shower cubicle, wash hand basin and WC, window to side, radiator.