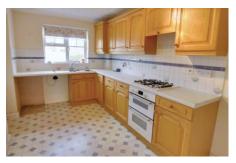

#### Conservatory

Brick and glazed construction, power supply, double doors opening to the garden.

Kitchen/Dining Room 3.87m (12'8") x 2.36m (7'9") Fitted w ith wall and base units with integral oven, hob and hood, gas fired boiler, one and half bowl sink unit w ith mixer tap, plumbing for washing machine, w indow to rear, radiator.