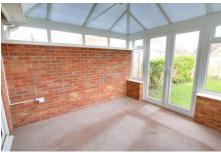

#### Conservatory

Brick and glazed construction, power supply, double doors opening to the garden.

Kitchen/Dining Room 3.87m (12'8") x 2.36m (7'9") Fitted w ith wall and base units with integral oven, hob and hood, gas fired boiler, one and half bowl sink unit w ith mixer tap, plumbing for washing machine, w indow to rear, radiator.