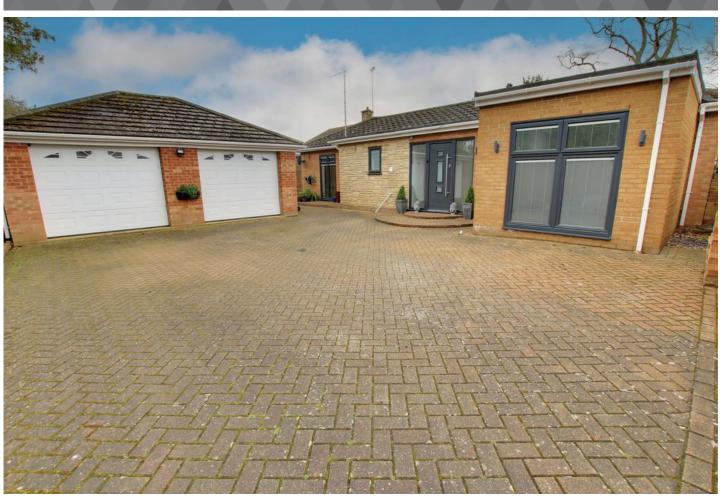

### Outside

To the front of the property there is ample block weave driveway providing parking for multiple vehicles leading to the Double Garage 6.95 x 5.15 with two electric roller shutter doors, fitted with light and power and personal door to side. There is also an outside tap at the front of the home. A gated side access leads to the West facing garden which is laid to patio and lawn with raised beds and rockery plus hard standing area. There is outside power, lighting and water supply.