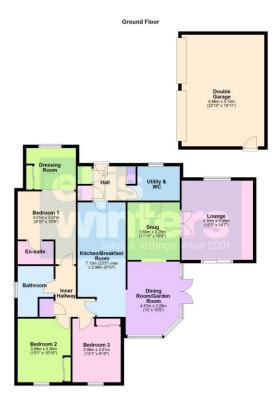

# 3 The Walnuts, March, PE15 9BJ

Hall Storage cupboard housing gas fired boiler, sliding door cupboard, airing cupboard with pressurised water tank.

Utility & WC Fitted with wall and base units, plumbing for washing machine, WC, wash hand basin, heated towel rail, window to front.

### Kitchen/Breakfast Room

7.13m (23'5") max x 2.99m (9'10") Refitted with a range of wall and base units with Quartz worktops, double walk in pantry, Rangemaster electric range with induction hob, integrated fridge/freezer, further fridge and dishwasher, double sink unit with mixer tap, pull out bin draw, vertical radiator, breakfast bar.

Dining Room/Garden Room 4.57m (15') x 3.26m (10'9") Brick and glazed construction with insulated solid roof, double doors to side, two radiators.

#### Snug

3.60m (11'10") x 3.26m (10'9") Skylight window, two radiators, double doors to:

Lounge 4.95m (16'3") x 4.45m (14'7") Window to front with blinds inset, two radiators, patio doors with blinds inset opening to garden.

Inner Hallway Storage cupboard.

Bedroom 1 3.27m (10'9") x 3.01m (9'10") Radiator, open plan to:

Dressing Room 3.09m (10'2") x 2.60m (8'6") Window to front with blinds inset, skylight window, freestanding wardrobe.

En-suite Fully tiled and fitted with vanity wash hand basin, WC and walk in shower, heated towel rail.

Bedroom 2 3.98m (13'1") x 3.30m (10'10") Window to rear, fitted wardrobes, radiator.

Bedroom 3 3.98m (13'1") x 3.01m (9'10") Window to rear, double wardrobe, radiator.

## Bathroom

Fully tiled and refitted with a three piece suite comprising bath with shower over, vanity wash hand basin and WC, feature lighting, window to side, heated towel rail.

### Outside

To the front of the property there is ample block weave driveway providing parking for multiple vehicles leading to the Double Garage 6.95 x 5.15 with two electric roller shutter doors, fitted with light and power and personal door to side. There is also an outside tap at the front of the home. A gated side access leads to the West facing garden which is laid to patio and lawn with raised beds and rockery plus hard standing area. There is outside power, lighting and water supply.