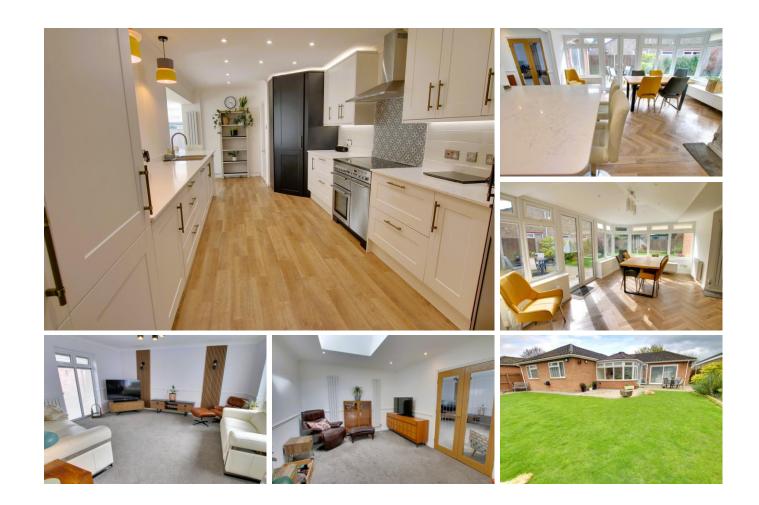

### Kitchen/Breakfast Room

7.13m (23'5") max x 2.99m (9'10") Refitted with a range of wall and base units with Quartz worktops, double walk in pantry, Rangemaster electric range with induction hob, integrated fridge/freezer, further fridge and dishwasher, double sink unit with mixer tap, pull out bin draw, vertical radiator, breakfast bar.

Dining Room/Garden Room 4.57m (15') x 3.26m (10'9") Brick and glazed construction with insulated solid roof, double doors to side, two radiators.

#### Snug

3.60m (11'10") x 3.26m (10'9") Skylight window, two radiators, double doors to:

Lounge 4.95m (16'3") x 4.45m (14'7") Window to front with blinds inset, two radiators, patio doors with blinds inset opening to garden.

### Outside

To the front of the property there is ample block weave driveway providing parking for multiple vehicles leading to the Double Garage 6.95 x 5.15 with two electric roller shutter doors, fitted with light and power and personal door to side. There is also an outside tap at the front of the home. A gated side access leads to the West facing garden which is laid to patio and lawn with raised beds and rockery plus hard standing area. There is outside power, lighting and water supply.