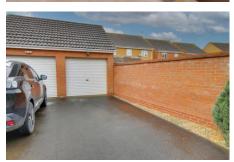

#### Outside

To the front of the property there is off road parking and a GARAGEw hich is fitted with light and pow er. The rear, South West facing garden is laid to patio and lawn with decked area and outside water supply.