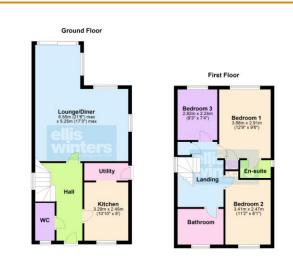

#### Ground Floor

#### Hall

Radiator, stairs to first floor and landing.

#### WC

Fitted with a two piece suite comprising wash hand basin and WC, window to front, radiator.

#### Kitchen

3.29m (10'10") x 2.45m (8') Fitted w ith wall and base units with integral oven, hob and hood, plumbing for dishwasher, sink unit w ith mixer tap, w indow to front, radiator.

#### Utility

Fitted with wall and base units, plumbing for washing machine, sink unit with mixer tap, gas fired boiler, radiator, door to side.

Lounge/Diner 6.55m (21'6") max x 5.25m (17'3") max L Shaped Room

Window to rear, two windows to side, three radiators, patio doors to rear garden, under stairs cupboard.

First Floor & Landing Window to side, airing cupboard housing hot water tank and shelving, access to loft which is part boarded.

#### Bedroom 1

3.88m (12'9") x 2.91m (9'6") Window to rear, radiator, fitted cupboard/wardrobe.

#### En-suite

Fitted with a three piece suite comprising shower cubicle, wash hand basin and WC, window to side, radiator.

Bedroom 2 3.41m (11'2") x 2.47m (8'1") Window to front, radiator.

Bedroom 3 2.82m (9'3") x 2.24m (7'4") Window to rear, radiator.

#### Bathroom

Fitted with a three piece suite comprising bath with telephone style mixer tap shower, vanity wash hand basin and WC, window to front, radiator.

14 Campbell Way, March, PE15 8RG