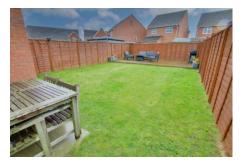

#### Outside

To the front of the property there is off road parking and a GARAGEw hich is fitted with light and pow er. The rear, South West facing garden is laid to patio and lawn with decked area and outside water supply.