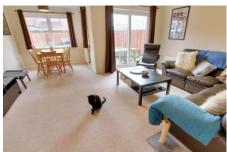

#### Utility

Fitted with wall and base units, plumbing for washing machine, sink unit with mixer tap, gas fired boiler, radiator, door to side.

Lounge/Diner 6.55m (21'6") max x 5.25m (17'3") max L Shaped Room