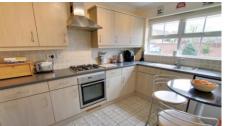

### Kitchen

3.29m (10'10") x 2.45m (8')

Fitted with wall and base units with integral oven, hob and hood, plumbing for dishwasher, sink unit with mixer tap, window

to front, radiator.

front, radiator.

Bathroom

Outside To the front of the property there is off road parking and a GARAGEw hich is fitted with light and power. The rear, South West facing