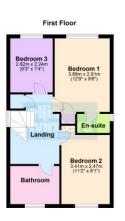

### First Floor & Landing

Window to side, airing cupboard housing hot water tank and shelving, access to loft which is part boarded.

### Bedroom 1

3.88m (12'9") x 2.91m (9'6") Window to rear, radiator, fitted

Fitted with a three piece suite comprising shower cubicle, wash hand basin and WC, window to side, radiator.

Window to rear, radiator.

Fitted with wall and base units with integral oven, hob and hood, plumbing for dishwasher, sink unit with mixer tap, window

to front, radiator.

front, radiator.

Bathroom

Outside To the front of the property there is off road parking and a GARAGEw hich is fitted with light and power. The rear, South West facing

area and outside water supply.

Freehold Council tax band B

cupboard/wardrobe.

3.41m (11'2") x 2.47m (8'1") Window to front, radiator.

Bedroom 3

2.82m (9'3") x 2.24m (7'4")

Elis Winters & Co 52 High Street, March, Cambridgeshire, PE15 9JR Tel: 01354 701000 Email: info@ellisw inters.co.uk www.ellisw inters.co.uk