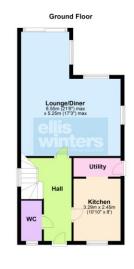

### Ground Floor

Radiator, stairs to first floor and landing.

Fitted with a two piece suite comprising wash hand basin and WC, window to front, radiator.

### Kitchen

3.29m (10'10") x 2.45m (8')

### Utility

Fitted with wall and base units, plumbing for washing machine, sink unit with mixer tap, gas fired boiler, radiator, door to side.

6.55m (21'6") max x 5.25m (17'3") max L Shaped Room

Window to rear, two windows to side, three radiators, patio doors to rear garden, under stairs cupboard.