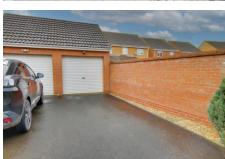

Fitted with wall and base units with integral oven, hob and hood, plumbing for dishwasher, sink unit with mixer tap, window

to front, radiator.

front, radiator.

Bathroom

Outside To the front of the property there is off road parking and a GARAGEw hich is fitted with light and power. The rear, South West facing