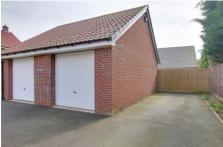

#### Outside

The front garden is laid to low maintenance slate. A roadway at the side of the property leads to the GARAGE & PARKING. A gated side access leads to the rear garden which is laid to patio and law n with half completed decking.