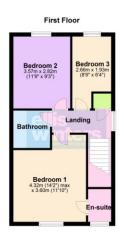

# Bedroom 1

4.32m (14'2") max x 3.60m (11'10") Window to front, radiator.

## \_ .

Fitted with a three piece suite comprising shower cubicle, wash hand basin and WC, window to front, heated towel rail.

## Bedroom 2

3.57m (11'9") x 2.82m (9'3")

Window to rear, radiator.

Bedroom 3 2.66m (8'9") x 1.93m (6'4")

Window to rear, radiator.

# Bathroom

Fitted w ith a three piece suite w ith mixer tap shower, wash hand basin and WC, heated towel rail