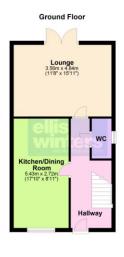

## Ground Floor

# Hallw ay

Stairs to first floor and landing, storage cupboard, tiled flooring.

#### WC

Fitted with WC and wash hand basin, window to side, heated towel rail, tiled flooring.

# Kitchen/Dining Room

5.43m (17'10") x 2.72m (8'11")

Fitted w ith wall and base units, integral oven, hob, hood, dishwasher and washing machine, one and half bowl sink unit w ith mixer tap, gas fired boiler, w indow to front, radiator, tiled flooring.

#### Lounge

4.84m (15'11") x 3.56m (11'8")

Radiator, media w all w ith shelving both sides, double doors opening onto the rear garden.

Window to side, airing cupboard housing hot water tank.