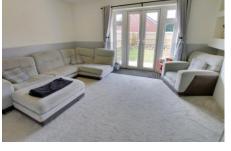

#### Lounge

4.84m (15'11") x 3.56m (11'8")

Radiator, media w all w ith shelving both sides, double doors opening onto the rear garden.

Window to side, airing cupboard housing hot water tank.