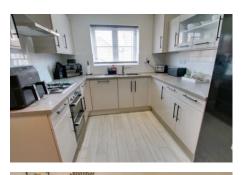

# Kitchen/Dining Room

5.43m (17'10") x 2.72m (8'11")

Fitted w ith wall and base units, integral oven, hob, hood, dishwasher and washing machine, one and half bowl sink unit w ith mixer tap, gas fired boiler, w indow to front, radiator, tiled flooring.