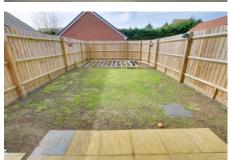

#### Outside

The front garden is laid to low maintenance slate. A roadway at the side of the property leads to the GARAGE & PARKING. A gated side access leads to the rear garden which is laid to patio and law n with half completed decking.