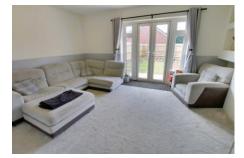

#### Lounge

4.84m (15'11") x 3.56m (11'8") Radiator, media w all w ith shelving both sides, double doors opening onto the rear garden.

First Floor & Landing Window to side, airing cupboard housing hot water tank.