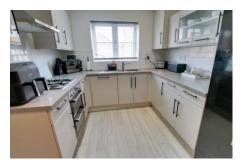

#### WC

Fitted with WC and wash hand basin, window to side, heated towel rail, tiled flooring.

Kitchen/Dining Room 5.43m (17'10") x 2.72m (8'11") Fitted w ith wall and base units, integral oven, hob, hood, dishwasher and washing machine, one and half bowl sink unit w ith mixer tap, gas fired boiler, w indow to front, radiator, tiled flooring.