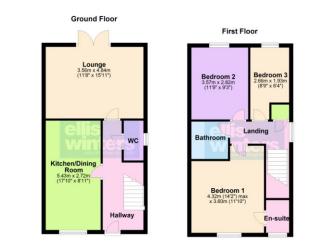

#### Ground Floor

#### Hallw ay

Stairs to first floor and landing, storage cupboard, tiled flooring.

#### WC

Fitted with WC and wash hand basin, window to side, heated towel rail, tiled flooring.

Kitchen/Dining Room 5.43m (17'10") x 2.72m (8'11") Fitted w ith wall and base units, integral oven, hob, hood, dishwasher and washing machine, one and half bowl sink unit w ith mixer tap, gas fired boiler, w indow to front, radiator, tiled flooring.

#### Lounge

4.84m (15'11") x 3.56m (11'8") Radiator, media w all w ith shelving both sides, double doors opening onto the rear garden.

First Floor & Landing Window to side, airing cupboard housing hot water tank.

Bedroom 1 4.32m (14'2") max x 3.60m (11'10") Window to front, radiator.

En-suite Fitted with a three piece suite comprising shower cubicle, wash hand basin and WC, window to front, heated towel rail.

Bedroom 2 3.57m (11'9") x 2.82m (9'3") Window to rear, radiator.

Bedroom 3 2.66m (8'9") x 1.93m (6'4") Window to rear, radiator.

Bathroom Fitted w ith a three piece suite w ith mixer tap shower, wash hand basin and WC, heated tow el rail.

Ellis Winters & Co 52 High Street, March, Cambridgeshire, PE15 9JR Tel: 01354 701000 Email: info@ellisw inters.co.uk www.ellisw inters.co.uk