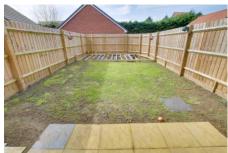

slate. A roadway at the side of the property anding, storage leads to the GARAGE & PARKING. A gated side access leads to the rear garden which is

Outside

decking. Freehold Council tax band B

It should be notice there is a management fee of approx. £300 per year for the upkeep of communal areas.

The front garden is laid to low maintenance

laid to patio and law n with half completed

Ellis Winters has not tested any apparatus, equi pment fitting or services and so cannot verify that they are in working order. The buyer is advised to obtain verification from their solicitor or surveyor. Floor plans are for representational purposes only and are not to scale.