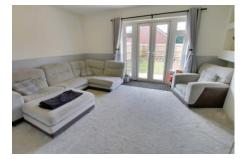

#### Lounge

4.84m (15'11") x 3.56m (11'8") Radiator, media w all w ith shelving both sides, double doors opening onto the rear garden.

First Floor & Landing Window to side, airing cupboard housing hot water tank.