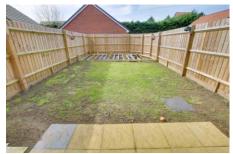

#### Outside

The front garden is laid to low maintenance slate. A roadway at the side of the property leads to the GARAGE & PARKING. A gated side access leads to the rear garden which is laid to patio and law n with half completed decking.