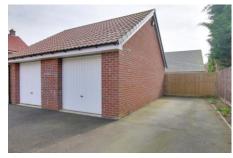

#### Outside

The front garden is laid to low maintenance slate. A roadway at the side of the property leads to the GARAGE & PARKING. A gated side access leads to the rear garden which is laid to patio and law n with half completed decking.