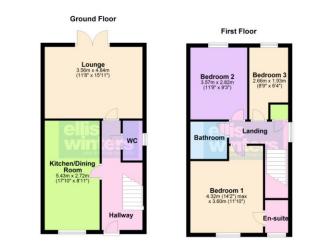

#### Ground Floor

#### Hallw ay

Stairs to first floor and landing, storage cupboard, tiled flooring.

#### WC

Fitted with WC and wash hand basin, window to side, heated towel rail, tiled flooring.

Kitchen/Dining Room 5.43m (17'10") x 2.72m (8'11") Fitted with wall and base units, integral oven, hob, hood, dishwasher and washing machine, one and half bowl sink unit with mixer tap, gas fired boiler, window to front, radiator, tiled flooring.

#### Lounge

4.84m (15'11") x 3.56m (11'8") Radiator, media w all w ith shelving both sides, double doors opening onto the rear garden.

First Floor & Landing Window to side, airing cupboard housing hot water tank.

Bedroom 1 4.32m (14'2") max x 3.60m (11'10") Window to front, radiator.

En-suite Fitted with a three piece suite comprising shower cubicle, wash hand basin and WC, window to front, heated towel rail.

Bedroom 2 3.57m (11'9") x 2.82m (9'3") Window to rear, radiator.

Bedroom 3 2.66m (8'9") x 1.93m (6'4") Window to rear, radiator.

Bathroom Fitted with a three piece suite with mixer tap shower, wash hand basin and WC, heated tow el rail.

Ellis Winters & Co 52 High Street, March, Cambridgeshire, PE15 9JR