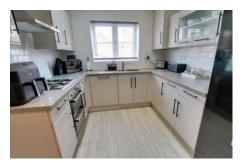

#### WC

Fitted with WC and wash hand basin, window to side, heated towel rail, tiled flooring.

Kitchen/Dining Room 5.43m (17'10") x 2.72m (8'11") Fitted with wall and base units, integral oven, hob, hood, dishwasher and washing machine, one and half bowl sink unit with mixer tap, gas fired boiler, window to front, radiator, tiled flooring.