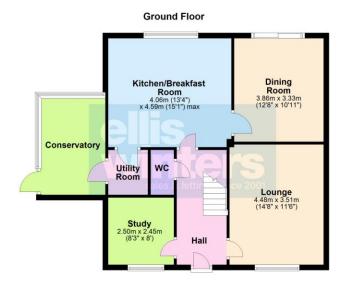

### 1 Dahlia Close, March, PE15 9TP

Ground Floor

Hall Radiator, stairs to first floor and landing.

Lounge 4.48m (14'8") x 3.51m (11'6") Window to front, radiator.

Study 2.50m (8'3") x 2.45m (8') Window to front, radiator.

WC Fitted with WC and wash hand basin, radiator.

Kitchen/Breakfast Room 4.59m (15'1") x 4.06m (13'4") Fitted with wall and base units with integral double oven, hob and hood, dishwasher, one and half bowl sink unit with mixer tap, understairs cupboard, window to rear, radiator.

Dining Room 3.86m (12'8") x 3.33m (10'11") Radiator, patio doors to garden.

Utility Room Plumbing for washing machine, space for tumble drier, gas fired boiler.

Conservatory UPVC and glazed construction, light and pow er fitted.