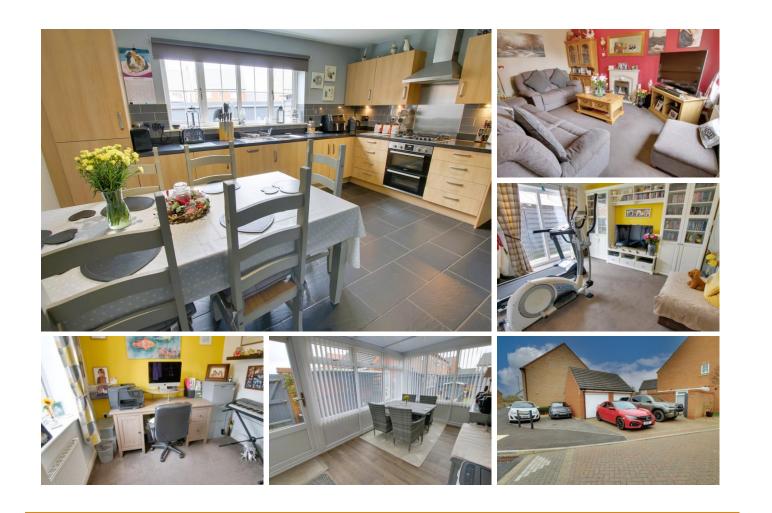

### 1 Dahlia Close, March, PE15 9TP

Ground Floor

Hall Radiator, stairs to first floor and landing.

Lounge 4.48m (14'8") x 3.51m (11'6") Window to front, radiator.

Study 2.50m (8'3") x 2.45m (8') Window to front, radiator.

WC Fitted with WC and wash hand basin, radiator.

Kitchen/Breakfast Room 4.59m (15'1") x 4.06m (13'4") Fitted with wall and base units with integral double oven, hob and hood, dishwasher, one and half bowl sink unit with mixer tap, understairs cupboard, window to rear, radiator.

Dining Room 3.86m (12'8") x 3.33m (10'11") Radiator, patio doors to garden.

Utility Room Plumbing for washing machine, space for tumble drier, gas fired boiler.

Conservatory UPVC and glazed construction, light and pow er fitted.

First Floor & Landing access to loft.

one wall.

En-suite

Outside Airing cupboard housing hot water tank, There is a lovely little front garden laid to law n with flow er borders. There is a parking area to the front and side of the DOUBLE Bedroom 1 GARAGE which is fitted with light and power. 3.81m (12'6") x 3.56m (11'8") A gated access leads to the side and rear Window to rear, radiator, fitted wardrobes to garden which is laid to patio and lawn with garden shed. Freehold Fitted with a three piece site comprising Council tax band D shower cubicle, wash hand basin, WC, window to rear, radiator. It should be noted there is a management fee of approx. £165 per year for maintenance of Bedroom 2 the communal areas 3.38m (11'1") x 3.13m (10'3") Window to front, radiator, fitted wardrobes to one wall. Ellis Winters has not tested any apparatus, equipment fitting