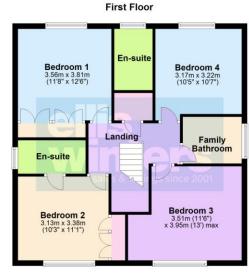

First Floor & Landing access to loft.

one wall.

En-suite

Outside Airing cupboard housing hot water tank, There is a lovely little front garden laid to law n with flow er borders. There is a parking area to the front and side of the DOUBLE Bedroom 1 GARAGE which is fitted with light and power. 3.81m (12'6") x 3.56m (11'8") A gated access leads to the side and rear Window to rear, radiator, fitted wardrobes to garden which is laid to patio and lawn with garden shed. Freehold Fitted with a three piece site comprising Council tax band D shower cubicle, wash hand basin, WC, window to rear, radiator. It should be noted there is a management fee of approx. £165 per year for maintenance of Bedroom 2 the communal areas 3.38m (11'1") x 3.13m (10'3") Window to front, radiator, fitted wardrobes to one wall. Ellis Winters has not tested any apparatus, equipment fitting

En-suite Fitted with a three piece site comprising shower cubicle, wash hand basin, WC, window to side, radiator.

Bedroom 3 3.95m (13') max x 3.51m (11'6") Window to front, radiator.

Bedroom 4 3.22m (10'7") x 3.17m (10'5") Window to rear, radiator.

Family Bathroom Fitted with a three piece suite comprising bath with mixer tap shower, wash hand basin and WC, window to side, radiator.

or services and so cannot verify that they are in working order. The buyer is advised to obtain verification from their solicitor or surveyor. Floor plans are for representational purposes only and are not to scale.