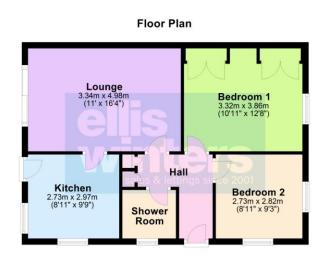

#### Hall

Storage cupboard, further cupboard housing gas fired combination boiler, radiator, access to loft.

#### Lounge

4.98m (16'4") x 3.34m (11')
Two radiators, patio doors to rear garden.

#### Kitchen

2.97m (9'9") x 2.73m (8'11")

Fitted w ith wall and base units with gas cooker point, plumbing for washing machine, one and half bow I sink unit w ith mixer tap, window to front and side, radiator, door to garden.

#### Bedroom 1

3.86m (12'8") x 3.32m (10'11")

Window to side, fitted wardrobe to one wall, radiator.

#### Bedroom 2

2.82m (9'3") x 2.73m (8'11")

Window to front and side, radiator.

Fully tiled and fitted with a three piece suite comprising shower cubicle, wash hand basin and WC, window to front, radiator.