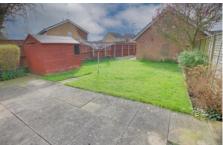

There is off road parking and garage in a block. Gated access leads to the garden which is laid to patio and lawn with mature flowers and shrubs plus garden shed fitted with power.