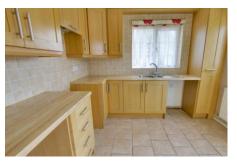

#### Kitchen

2.97m (9'9") x 2.73m (8'11")

Fitted w ith wall and base units with gas cooker point, plumbing for washing machine, one and half bow I sink unit w ith mixer tap, window to front and side, radiator, door to garden.