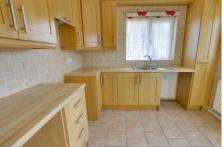

#### Kitchen

Hall

2.97m (9'9") x 2.73m (8'11") Fitted with wall and base units with gas cooker point, plumbing for washing machine, one and half bow I sink unit with mixer tap, window to front and side, radiator, door to garden.