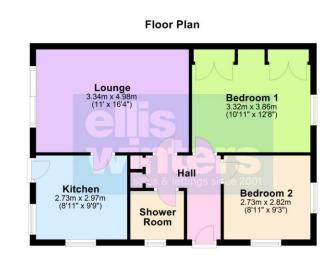

### Storage cupboard, further cupboard housing gas fired combination boiler, radiator, access to loft.

Lounge 4.98m (16'4") x 3.34m (11') Two radiators, patio doors to rear garden.

#### Kitchen

Hall

2.97m (9'9") x 2.73m (8'11") Fitted with wall and base units with gas cooker point, plumbing for washing machine, one and half bow I sink unit with mixer tap, window to front and side, radiator, door to garden.

Bedroom 1 3.86m (12'8") x 3.32m (10'11") Window to side, fitted wardrobe to one wall, radiator.

Bedroom 2 2.82m (9'3") x 2.73m (8'11") Window to front and side, radiator.

#### Show er Room

Fully tiled and fitted with a three piece suite comprising shower cubicle, wash hand basin and WC, window to front, radiator.