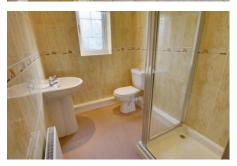

#### Show er Room

Fully tiled and fitted with a three piece suite comprising shower cubicle, wash hand basin and WC, window to front, radiator.