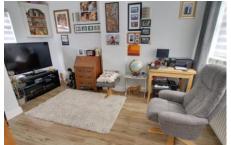

Lounge

 $5.56m (18'3") \times 3.25m (10'8")$  Window to side, double doors to rear garden, two radiators.

Kitchen

3.69m (12'1") x 2.95m (9'8")

Fitted with wall land base units with integral double oven, induction hob and hood, sink unit with mixer tap, window to side, vertical radiator, open plan to: