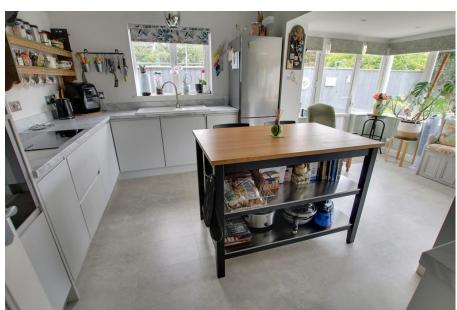

Lounge

 $5.56m (18'3") \times 3.25m (10'8")$  Window to side, double doors to rear garden, two radiators.

Kitchen

3.69m (12'1") x 2.95m (9'8")

Fitted with wall land base units with integral double oven, induction hob and hood, sink unit with mixer tap, window to side, vertical radiator, open plan to:

Garden Room

Insulated roof, radiator, window to rear, door to garden.

Utility Room

Fitted with wall and base units with plumbing for washing machine, sink unit with mixer tap, window to side, radiator, door to garden, access to loft with ladder and light.