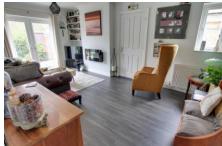

Lounge

 $5.56m (18'3") \times 3.25m (10'8")$  Window to side, double doors to rear garden, two radiators.

Kitchen

3.69m (12'1") x 2.95m (9'8")

Fitted with wall land base units with integral double oven, induction hob and hood, sink unit with mixer tap, window to side, vertical radiator, open plan to: