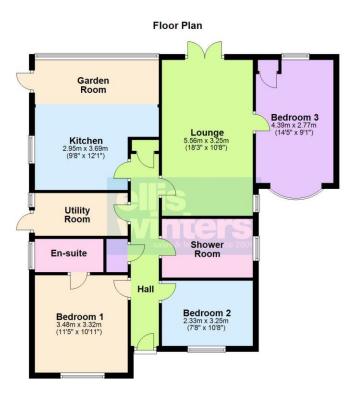

Lounge

 $5.56m (18'3") \times 3.25m (10'8")$  Window to side, double doors to rear garden, two radiators.

Kitchen

3.69m (12'1") x 2.95m (9'8")

Fitted with wall land base units with integral double oven, induction hob and hood, sink unit with mixer tap, window to side, vertical radiator, open plan to:

Garden Room

Insulated roof, radiator, window to rear, door to garden.

Utility Room

Fitted with wall and base units with plumbing for washing machine, sink unit with mixer tap, window to side, radiator, door to garden, access to loft with ladder and light.

Bedroom 1

3.48m (11'5") x 3.32m (10'11") Window to front, radiator, two sets of double wardrobes.

En-suite

Fully tiled and fitted with shower cubicle, wash hand base and WC, window to side, heated towel rail.

Bedroom 2

3.25m (10'8") x 2.33m (7'8") Window to front, radiator, fitted cupboards.

Bedroom 3/Extra Reception Room 4.39m (14'5") x 2.77m (9'1") Bow w indow to front, w indow to rear, cupboard housing gas fired combination boiler, radiator, access to loft with ladder and light

Show er Room

Refitted with an oversized shower unit, vanity wash hand basin and WC, window to side, heated towel rail.

Outside

There is block weave parking area to the front and side of the property. A gated access leads round the side to the rear garden which is laid to patio and gravel with shrub borders and garden shed.