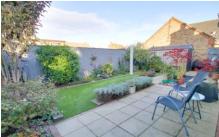

Show er Room

Refitted with an oversized shower unit, vanity wash hand basin and WC, window to side, heated towel rail.

Outside

There is block weave parking area to the front and side of the property. A gated access leads round the side to the rear garden which is laid to patio and gravel with shrub borders and garden shed.