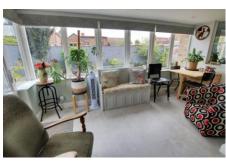

Garden Room

Insulated roof, radiator, window to rear, door to garden.

Utility Room

Fitted with wall and base units with plumbing for washing machine, sink unit with mixer tap, window to side, radiator, door to garden, access to loft with ladder and light.