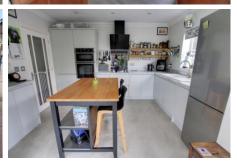

Lounge

 $5.56m (18'3") \times 3.25m (10'8")$  Window to side, double doors to rear garden, two radiators.

Kitchen

3.69m (12'1") x 2.95m (9'8")

Fitted with wall land base units with integral double oven, induction hob and hood, sink unit with mixer tap, window to side, vertical radiator, open plan to: