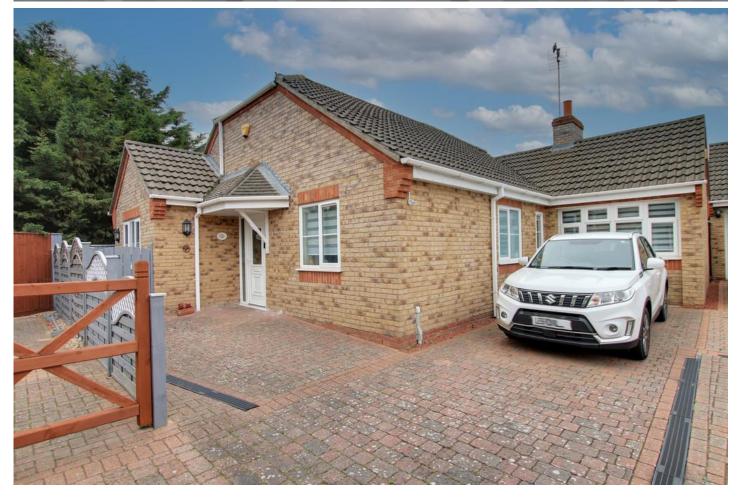

£290,000

6 Summer Gardens, March, Cambridgeshire, PE15 8FA

To arrange a viewing call us now on 01354 701000

This beautifully presented bungalow is located in a private cul-de-sac and boasts versatile accommodation within including lovely lounge, SOCIAL KITCHEN OPENING TO GARDEN ROOM, two/three bedrooms with EN-SUITE TO MASTER PLUS UTILITY ROOM and a refitted shower room. Outside is parking and a very pretty garden! EPC - D

Freehold

Council tax band C It should be noted that the property is located on a private road

Ellis Winters has not tested any apparatus, equipment fitting or services and socannot verify that they are in working order. The buyer is advised to obtain verification from their solicitor or surveyor. Floor plans are for representational purposes only and are not to scale.