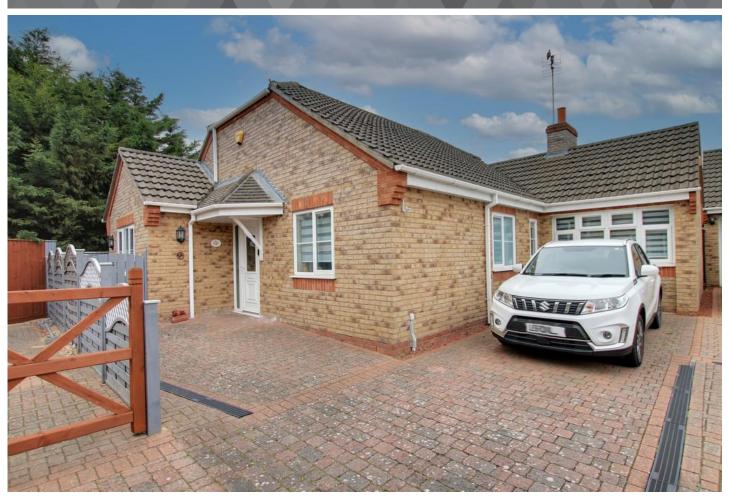

# £310,000

To arrange a viewing call us now on 01354 701000

This beautifully presented bungalow is located in a private cul-de-sac and boasts versatile accommodation within including lovely lounge, SOCIAL KITCHEN OPENING TO GARDEN ROOM, two/three bedrooms with EN-SUITE TO MASTER PLUS UTILITY ROOM and a refitted shower room. Outside is parking and a very pretty garden! EPC - D

Show er Room Refitted with an oversized shower unit, vanity wash hand basin and WC, window to side, heated towel rail.

Outside

There is block weave parking area to the front and side of the property. A gated access leads round the side to the rear garden which is laid to patio and gravel with shrub borders and garden shed.