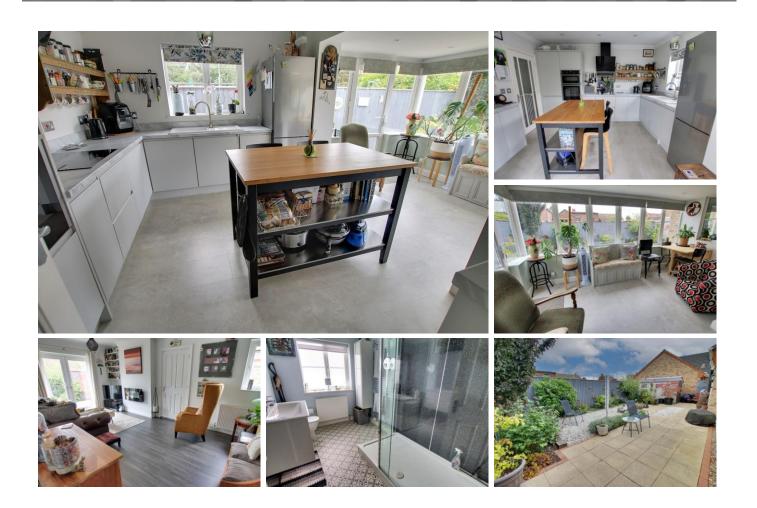

## £310,000

6 Summer Gardens, March, PE15 8FA

Floor Plan

Hall Two storage cupboards, radiator.

Lounge 5.56m (18'3") x 3.25m (10'8") Window to side, double doors to rear garden, tw o radiators.

Kitchen

3.69m (12'1") x 2.95m (9'8") Fitted with wall land base units with integral double oven, induction hob and hood, sink unit with mixer tap, window to side, vertical radiator, open plan to:

Garden Room Insulated roof, radiator, window to rear, door to garden.

### Utility Room

Fitted with wall and base units with plumbing for washing machine, sink unit with mixer tap, window to side, radiator, door to garden, access to loft with ladder and light.

Bedroom 1 3.48m (11'5") x 3.32m (10'11") Window to front, radiator, two sets of double wardrobes.

En-suite Fully tiled and fitted with shower cubicle, wash hand base and WC, window to side, heated towel rail.

Bedroom 2 3.25m (10'8") x 2.33m (7'8") Window to front, radiator, fitted cupboards.

Bedroom 3/Extra Reception Room 4.39m (14'5") x 2.77m (9'1") Bow window to front, window to rear, cupboard housing gas fired combination boiler, radiator, access to loft with ladder and light.

Show er Room Refitted with an oversized shower unit, vanity wash hand basin and WC, window to side, heated towel rail.

Outside

There is block weave parking area to the front and side of the property. A gated access leads round the side to the rear garden which is laid to patio and gravel with shrub borders and garden shed.