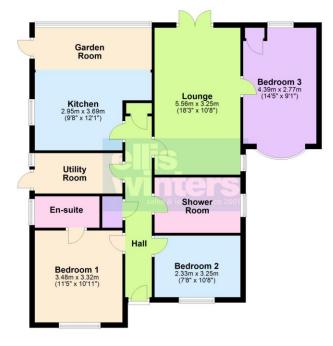

## £310,000

6 Summer Gardens, March, PE15 8FA

Floor Plan

Hall Two storage cupboards, radiator.

Lounge 5.56m (18'3") x 3.25m (10'8") Window to side, double doors to rear garden, tw o radiators.

Kitchen

3.69m (12'1") x 2.95m (9'8") Fitted with wall land base units with integral double oven, induction hob and hood, sink unit with mixer tap, window to side, vertical radiator, open plan to:

Garden Room Insulated roof, radiator, window to rear, door to garden.

### Utility Room

Fitted with wall and base units with plumbing for washing machine, sink unit with mixer tap, window to side, radiator, door to garden, access to loft with ladder and light.

Bedroom 1 3.48m (11'5") x 3.32m (10'11") Window to front, radiator, two sets of double wardrobes.

En-suite Fully tiled and fitted with shower cubicle, wash hand base and WC, window to side, heated towel rail.

Bedroom 2 3.25m (10'8") x 2.33m (7'8") Window to front, radiator, fitted cupboards.

Bedroom 3/Extra Reception Room 4.39m (14'5") x 2.77m (9'1") Bow window to front, window to rear, cupboard housing gas fired combination boiler, radiator, access to loft with ladder and light.

Show er Room Refitted with an oversized shower unit, vanity wash hand basin and WC, window to side, heated towel rail.

Outside

There is block weave parking area to the front and side of the property. A gated access leads round the side to the rear garden which is laid to patio and gravel with shrub borders and garden shed.