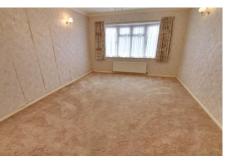

Bedroom 1 3.97m (13') x 2.96m (9'8") Window to rear, radiator.

Bedroom 2 3.74m (12'3") x 2.96m (9'8") Window to rear, radiator.

Bedroom 3 2.73m (8'11") x 2.39m (7'10") Window to side, radiator.

Fitted with a four piece suite comprising bath, shower cubicle, wash hand basin and WC, window to side, radiator.