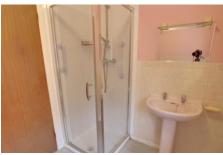

Bedroom 1 3.97m (13') x 2.96m (9'8") Window to rear, radiator.

Bedroom 2 3.74m (12'3") x 2.96m (9'8") Window to rear, radiator.

Bedroom 3 2.73m (8'11") x 2.39m (7'10") Window to side, radiator.

Fitted with a four piece suite comprising bath, shower cubicle, wash hand basin and WC, window to side, radiator.