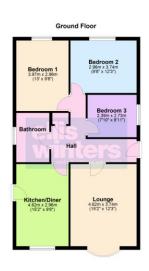

Freehold Council tax band C

4.62m (15'2") x 3.74m (12'3") Bow window to front, radiator.

4.62m (15'2") x 2.96m (9'8")

to front, radiator, door to side.

Kitchen/Diner

Ellis Winters has not tested any apparatus, equipment fitting or services and so cannot verify that they are in working order. The buyer is advised to obtain verification from their solicitor or surveyor. Floor plans are for representational purposes only and are not to scale.

Bedroom 1 3.97m (13') x 2.96m (9'8") Window to rear, radiator.

Bedroom 2 3.74m (12'3") x 2.96m (9'8") Window to rear, radiator.

Bedroom 3 2.73m (8'11") x 2.39m (7'10") Window to side, radiator.

Fitted with a four piece suite comprising bath, shower cubicle, wash hand basin and WC, window to side, radiator.