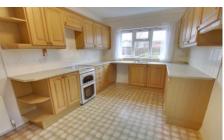

## 38 Fairfax Way, March, PE15 9HP

Airing cupboard, radiator, access to loft.

Fitted with wall and base units plumbing for

electric cooker point, gas fired boiler, window

washing machine, sink unit with mixer tap,