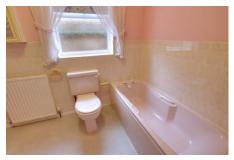

Bedroom 1 3.97m (13') x 2.96m (9'8") Window to rear, radiator.

Bedroom 2 3.74m (12'3") x 2.96m (9'8") Window to rear, radiator.

Bedroom 3 2.73m (8'11") x 2.39m (7'10") Window to side, radiator.

Fitted with a four piece suite comprising bath, shower cubicle, wash hand basin and WC, window to side, radiator.