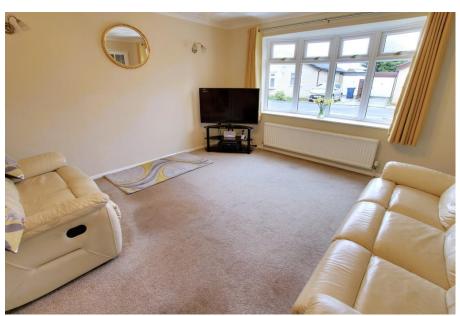

# Lounge

 $4.17m\,(13'8")\;x\;4.16m\,(13'8")$  Bow w indow to front, radiator, double doors

Dining Room 3.66m (12') x 3.16m (10'5") Radiator, patio doors to: