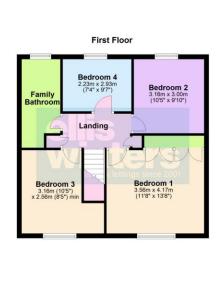

# First Floor & Landing

Storage cupboard, airing cupboard, radiator, access to loft with ladder, part boarded.

# Bedroom 1

4.17m (13'8") x 3.56m (11'8") Window to front, radiator, two double door wardrobes.

# Bedroom 2

3.16m (10'5") x 3.00m (9'10") Window to rear, radiator.

# Bedroom 3

 $3.16m (10'5") \times 2.56m (8'5") min$  Window to front, radiator.

# Bedroom 4

2.93m (9'7") x 2.23m (7'4") Window to rear, radiator.

## Family Bathroom

Fitted with a four piece suite comprising shower cubicle, bath, wash hand basin and WC, window to rear, radiator.