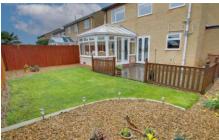

### Outside

There is double w idth driveway providing off road parking and leading to the GARAGE 5m x 2.91m and fitted with light and power, up and over door and gas fired boiler. The rear garden is laid to decking and lawn with flower borders and outside water supply.