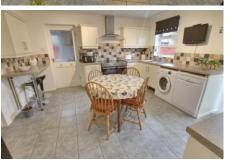

# Kitchen/Dining Room

4.16m (13'8") max x 4.14m (13'7")

Fitted w ith wall and base units with breakfast bar, electric range style cooker, plumbing for washing machine and dishwasher, one and half bowl sink unit w ith mixer tap, window to rear, radiator, double doors to garden, door to: