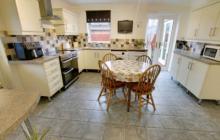

# Kitchen/Dining Room

4.16m (13'8") max x 4.14m (13'7")

Fitted w ith wall and base units with breakfast bar, electric range style cooker, plumbing for washing machine and dishwasher, one and half bowl sink unit w ith mixer tap, window to rear, radiator, double doors to garden, door to: