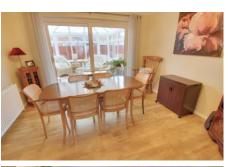

# Lounge

 $4.17m\,(13'8")\;x\;4.16m\,(13'8")$  Bow w indow to front, radiator, double doors

Dining Room 3.66m (12') x 3.16m (10'5") Radiator, patio doors to: