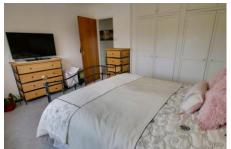

# Bedroom 1

4.17m (13'8") x 3.56m (11'8") Window to front, radiator, two double door wardrobes.